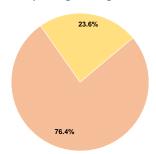

#### Sources of Operating Funds Expended

| Fare Revenues                  | \$0      | 0.0%   |
|--------------------------------|----------|--------|
| Local Funds                    | \$75,536 | 76.4%  |
| State Funds                    | \$0      | 0.0%   |
| Federal Assistance             | \$23,365 | 23.6%  |
| Other Funds                    | \$0      | 0.0%   |
| Total Operating Funds Expended | \$98,901 | 100.0% |