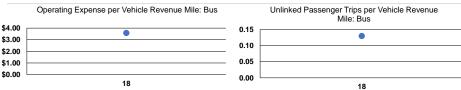

## **Performance Measures**

| Serv | ice | <b>Fffi</b> | ci | en  | 0 |
|------|-----|-------------|----|-----|---|
| OCIV | CC  |             | U  | CII | v |

|       |                        |                        |       | Operating Expenses |                      |                      |
|-------|------------------------|------------------------|-------|--------------------|----------------------|----------------------|
|       | Operating Expenses per | Operating Expenses per |       | per Unlinked       | Unlinked Trips per   | Unlinked Trips per   |
| Mode  | Vehicle Revenue Mile   | Vehicle Revenue Hour   | Mode  | Passenger Trip     | Vehicle Revenue Mile | Vehicle Revenue Hour |
| Bus   | \$3.58                 | \$95.24                | Bus   | \$27.94            | 0.1                  | 3.4                  |
| Total | \$3.58                 | \$95.24                | Total | \$27.94            | 0.1                  | 3.4                  |
|       |                        |                        |       |                    |                      |                      |