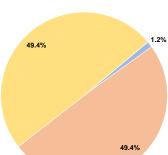

# **Financial Information**

Sources of Operating Funds Expended Fare Revenues \$9.854 1.2%

Local Funds \$418,840 49.4% 0.0% State Funds \$0 Federal Assistance \$418,840 49.4%

Other Funds **Total Operating Funds Expended** 

0.0% \$0 \$847,534 100.0%