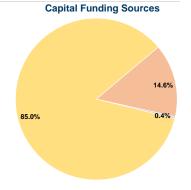

## Financial Information

| Sources of Capital Funds Expended |           |        |  |
|-----------------------------------|-----------|--------|--|
| Fare Revenues                     | \$0       | 0.0%   |  |
| Local Funds                       | \$39,043  | 14.6%  |  |
| State Funds                       | \$1,061   | 0.4%   |  |
| Federal Assistance                | \$227,256 | 85.0%  |  |
| Other Funds                       | \$0       | 0.0%   |  |
| I Capital Funds Expended          | \$267,360 | 100.0% |  |
|                                   |           |        |  |