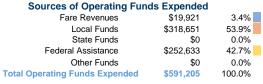

# **Summary of Operating Expenses (OE)**

\$591,205 Total Operating Expenses

**Operating Funding Sources** 