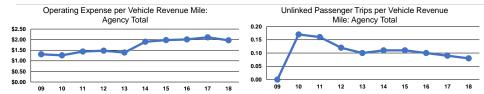

#### **Performance Measures**

#### Service Efficiency

Total

|                 | Operating Expenses per |
|-----------------|------------------------|
| Mode            | Vehicle Revenue Mile   |
| Demand Response | \$1.97                 |
| Total           | \$1.97                 |
|                 |                        |

Operating Expenses per Vehicle Revenue Hour \$42.66

|                 | Service Effectiveness                                |                                            |                                            |
|-----------------|------------------------------------------------------|--------------------------------------------|--------------------------------------------|
| Mode            | Operating Expenses<br>per Unlinked<br>Passenger Trip | Unlinked Trips per<br>Vehicle Revenue Mile | Unlinked Trips per<br>Vehicle Revenue Hour |
| Demand Response | \$24.41                                              | 0.1                                        | 1.7                                        |
| Total           | \$24.41                                              | 0.1                                        | 1.7                                        |