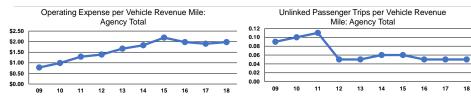

#### **Performance Measures**

#### **Service Efficiency**

|                 | Operating Expenses per |
|-----------------|------------------------|
| Mode            | Vehicle Revenue Mile   |
| Demand Response | \$1.98                 |
| Total           | \$1.98                 |
|                 |                        |

Operating Expenses per Vehicle Revenue Hour \$38.43

|                 | Service Effectiveness                                |                                            |                                            |  |
|-----------------|------------------------------------------------------|--------------------------------------------|--------------------------------------------|--|
| Mode            | Operating Expenses<br>per Unlinked<br>Passenger Trip | Unlinked Trips per<br>Vehicle Revenue Mile | Unlinked Trips per<br>Vehicle Revenue Hour |  |
| Demand Response | \$40.42                                              | 0.0                                        | 1.0                                        |  |
| Total           | \$40.42                                              | 0.0                                        | 1.0                                        |  |