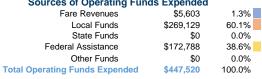

# Summary of Operating Expenses (OE) \$447,520 Total Operating Expenses

## **Sources of Capital Funds Expended**

Fare Revenues Local Funds \$0 State Funds \$0 Federal Assistance \$0 Other Funds \$0 **Total Capital Funds Expended** \$0

**Operating Funding Sources** 