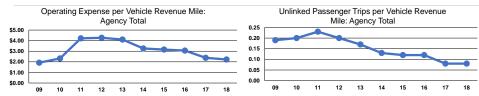

#### **Performance Measures**

#### Service Efficiency

|                 | Operating Expenses per |
|-----------------|------------------------|
| Mode            | Vehicle Revenue Mile   |
| Demand Response | \$2.22                 |
| Total           | \$2.22                 |
|                 |                        |