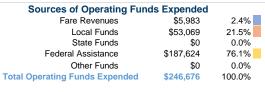

#### 2018 Annual Agency Profile

## **Service Consumption**

10,232 Annual Unlinked Trips (UPT)

**General Information** 

#### Service Supplied

98,280 Annual Vehicle Revenue Miles (VRM)

4,575 Annual Vehicle Revenue Hours (VRH)

# Summary of Operating Expenses (OE) \$246,676 Total Operating Expenses

#### **Database Information**

NTDID: 6R02-60195

Reporter Type: Rural General Public Transit

#### **Financial Information**





| oodrocs or oupitar runus     | Expended  |        |  |
|------------------------------|-----------|--------|--|
| Fare Revenues                | \$0       | 0.0%   |  |
| Local Funds                  | \$16,476  | 13.8%  |  |
| State Funds                  | \$1,494   | 1.2%   |  |
| Federal Assistance           | \$101,831 | 85.0%  |  |
| Other Funds                  | \$0       | 0.0%   |  |
| Total Capital Funds Expended | \$119,801 | 100.0% |  |



13.8%

1.2%

#### **Modal Characteristics**

### **Operation Characteristics**

#### **Vehicles Operated** at Maximum Service

|                 | Directly | Purchased                               | Operating | Fare     |
|-----------------|----------|-----------------------------------------|-----------|----------|
| Mode