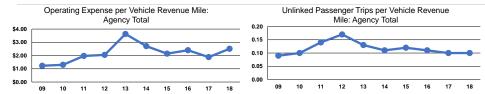

#### Service Efficiency

| Operating Expenses per |  |  |
|------------------------|--|--|
| Vehicle Revenue Mile   |  |  |
| \$2.51                 |  |  |
| \$2.51                 |  |  |
|                        |  |  |

Operating Expenses per Vehicle Revenue Hour \$53.92

| Mode            | Operating Expenses<br>per Unlinked<br>Passenger Trip | Unlinked Trips per<br>Vehicle Revenue Mile | Unlinked Trips per<br>Vehicle Revenue Hour |
|-----------------|------------------------------------------------------|--------------------------------------------|--------------------------------------------|
| Demand Response | \$24.11                                              | 0.1                                        | 2.2                                        |
| Total           | \$24.11                                              | 0.1                                        | 2.2                                        |