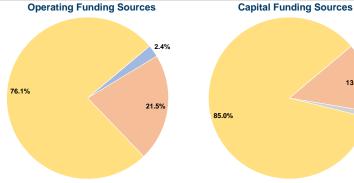

#### **Financial Information**

| oodrocs or oupitar runus     | Expended  |        |  |
|------------------------------|-----------|--------|--|
| Fare Revenues                | \$0       | 0.0%   |  |
| Local Funds                  | \$16,476  | 13.8%  |  |
| State Funds                  | \$1,494   | 1.2%   |  |
| Federal Assistance           | \$101,831 | 85.0%  |  |
| Other Funds                  | \$0       | 0.0%   |  |
| Total Capital Funds Expended | \$119,801 | 100.0% |  |

13.8%

1.2%