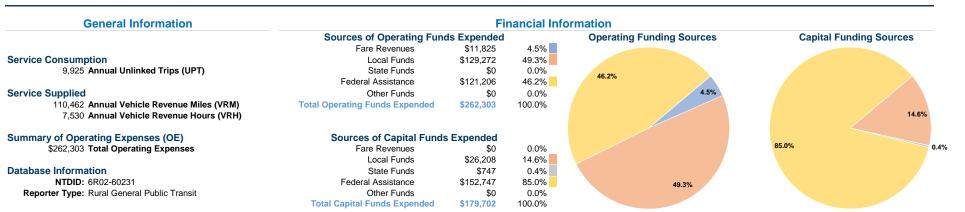

## **Vehicles Operated** at Maximum Service

|                 | Directly | Purchased      | Operating | Fare     | Uses of Capital           | Annual Vehicle   | Annual Vehicle |
|-----------------|----------|----------------|-----------|----------|---------------------------|------------------|----------------|
| Mode            | Operated | Transportation | Expenses  | Revenues | Funds Annual Unlinked Tri | ps Revenue Miles | Revenue Hours  |
| Demand Response | 8        | -              | \$262,303 | \$11,825 | \$179,702 9,9             | 25 110,462       | 7,530          |
| Total           | 8        | -              | \$262,303 | \$11,825 | \$179,702 9,9             | 25 110,462       | 7,530          |