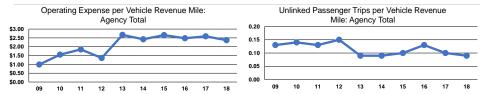

## **Service Efficiency**

|                 | Operating Expenses per | Operating Expenses |
|-----------------|------------------------|--------------------|
| Mode            | Vehicle Revenue Mile   | Vehicle Revenue H  |
| Demand Response | \$2.37                 | \$34               |
| Total           | \$2.37                 | \$34               |
|                 |                        |                    |

Onereting Evnences nor

Operating Expenses per Hour 34.83

|                 |                                                      | Service Effectiveness                      |                                            |  |
|-----------------|------------------------------------------------------|--------------------------------------------|--------------------------------------------|--|
| Mode            | Operating Expenses<br>per Unlinked<br>Passenger Trip | Unlinked Trips per<br>Vehicle Revenue Mile | Unlinked Trips per<br>Vehicle Revenue Hour |  |
| Demand Response | \$26.43                                              | 0.1                                        | 1.3                                        |  |
| Total           | \$26.43                                              | 0.1                                        | 1.3                                        |  |