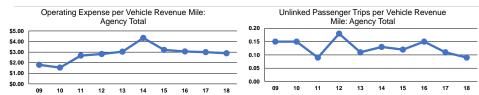

## **Service Efficiency**

| Mode            | Operating Expenses per<br>Vehicle Revenue Mile | Operating Expenses per<br>Vehicle Revenue Hour |  |
|-----------------|------------------------------------------------|------------------------------------------------|--|
| Demand Response | \$2.89                                         | \$42.94                                        |  |
| Total           | \$2.89                                         | \$42.94                                        |  |

|                 | Service Effectiveness                                |                                            |                                            |
|-----------------|------------------------------------------------------|--------------------------------------------|--------------------------------------------|
| Mode            | Operating Expenses<br>per Unlinked<br>Passenger Trip | Unlinked Trips per<br>Vehicle Revenue Mile | Unlinked Trips per<br>Vehicle Revenue Hour |
| Demand Response | \$32.05                                              | 0.1                                        | 1.3                                        |
| Total           | \$32.05                                              | 0.1                                        | 1.3                                        |