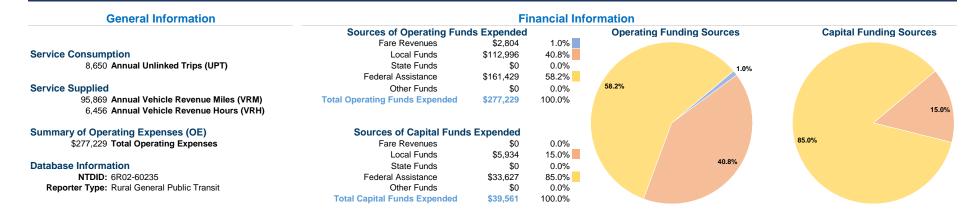

#### **Vehicles Operated** at Maximum Service

|                 | Directly | Purchased      | Operating | Fare     |
|-----------------|----------|----------------|-----------|----------|
| Mode            | Operated | Transportation | Expenses  | Revenues |
| Demand Response | 7        | -              | \$277,229 | \$2,804  |
| Total           | 7        | -              | \$277,229 | \$2,804  |

| Uses of Capital |                       | Annual Vehicle | Annual Vehicle |
|-----------------|-----------------------|----------------|----------------|
| Funds           | Annual Unlinked Trips | Revenue Miles  | Revenue Hours  |
| \$39,561        | 8,650                 | 95,869         | 6,456          |
| \$39,561        | 8,650                 | 95,869         | 6,456          |