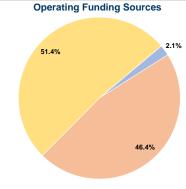

## Summary of Operating Expenses (OE)

\$381,562 Total Operating Expenses

#### **Sources of Capital Funds Expended**

Fare Revenues Local Funds \$0 State Funds \$0 Federal Assistance \$0 Other Funds \$0 **Total Capital Funds Expended** \$0