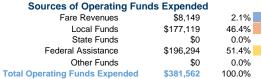

## Summary of Operating Expenses (OE)

\$381,562 Total Operating Expenses

#### **Sources of Capital Funds Expended**

Fare Revenues Local Funds \$0 State Funds \$0 Federal Assistance \$0 Other Funds \$0 **Total Capital Funds Expended** \$0