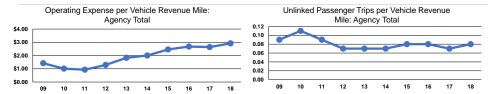

#### Service Efficiency

| Operating Expenses per |                                |
|------------------------|--------------------------------|
| Vehicle Revenue Mile   |                                |
| \$2.92                 |                                |
| \$2.92                 |                                |
|                        | Vehicle Revenue Mile<br>\$2.92 |

Operating Expenses per Vehicle Revenue Hour \$46.26

|                 | Service Effectiveness           |                      |                      |  |
|-----------------|---------------------------------|----------------------|----------------------|--|
| Mode            | Operating Expenses per Unlinked | Unlinked Trips per   | Unlinked Trips per   |  |
| wode            | Passenger Irip                  | Vehicle Revenue Mile | Vehicle Revenue Hour |  |
| Demand Response | \$36.13                         | 0.1                  | 1.3                  |  |
| Total           | \$36.13                         | 0.1                  | 1.3                  |  |