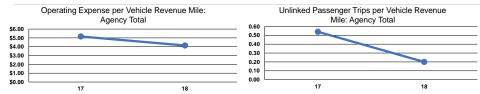

## **Service Efficiency**

| Operating Expenses per |                      | Operating Expenses per |  |
|------------------------|----------------------|------------------------|--|
| Mode                   | Vehicle Revenue Mile | Vehicle Revenue Hour   |  |
| Demand Response        | \$4.14               | \$48.91                |  |
| Total                  | \$4.14               | \$48.91                |  |

|                 | Service Effectiveness                                |                                            |                                            |
|-----------------|------------------------------------------------------|--------------------------------------------|--------------------------------------------|
| Mode            | Operating Expenses<br>per Unlinked<br>Passenger Trip | Unlinked Trips per<br>Vehicle Revenue Mile | Unlinked Trips per<br>Vehicle Revenue Hour |
| Demand Response | \$21.22                                              | 0.2                                        | 2.3                                        |
| Total           | \$21.22                                              | 0.2                                        | 2.3                                        |