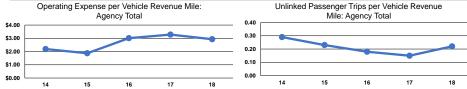

**Performance Measures** 

Service Consumption

Database Information

Service Supplied

|                 | Service Ef                                     | ficiency                                       |                 | Service Effectiveness                                |                                            |     |
|-----------------|------------------------------------------------|------------------------------------------------|-----------------|------------------------------------------------------|--------------------------------------------|-----|
| Mode            | Operating Expenses per<br>Vehicle Revenue Mile | Operating Expenses per<br>Vehicle Revenue Hour | Mode            | Operating Expenses<br>per Unlinked<br>Passenger Trip | Unlinked Trips per<br>Vehicle Revenue Mile | Veh |
|                 |                                                |                                                |                 |                                                      |                                            | ver |
| Demand Response | \$2.93                                         | \$61.37                                        | Demand Response | \$13.02                                              | 0.2                                        |     |
| Total           | \$2.93                                         | \$61.37                                        | Total           | \$13.02                                              | 0.2                                        |     |

|                 | Service Effectiveness                                |                                            |                                            |  |  |  |
|-----------------|------------------------------------------------------|--------------------------------------------|--------------------------------------------|--|--|--|
| Mode            | Operating Expenses<br>per Unlinked<br>Passenger Trip | Unlinked Trips per<br>Vehicle Revenue Mile | Unlinked Trips per<br>Vehicle Revenue Hour |  |  |  |
| Demand Response | \$13.02                                              | 0.2                                        | 4.7                                        |  |  |  |
| Total           | \$13.02                                              | 0.2                                        | 4.7                                        |  |  |  |