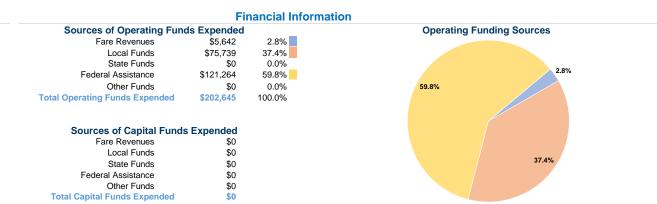

**General Information** 

15,560 Annual Unlinked Trips (UPT)

Summary of Operating Expenses (OE) \$202,645 Total Operating Expenses

NTDID: 6R03-60148

Reporter Type: Rural General Public Transit

69,275 Annual Vehicle Revenue Miles (VRM)

## **Modal Characteristics**

| <b>Operation Characteristics</b> |                                         |                |           |          |                 |                    |                |                |
|----------------------------------|-----------------------------------------|----------------|-----------|----------|-----------------|--------------------|----------------|----------------|
|                                  | Vehicles Operated<br>at Maximum Service |                |           |          |                 |                    |                |                |
|                                  | Directly                                | Purchased      | Operating | Fare     | Uses of Capital |                    | Annual Vehicle | Annual Vehicle |
| Mode                             | Operated                                | Transportation | Expenses  | Revenues | Funds Anr       | ual Unlinked Trips | Revenue Miles  | Revenue Hours  |
| Demand Response                  | 4                                       | -              | \$202,645 | \$5,642  | \$0             | 15,560             | 69,275         | 3,302          |
| Total                            | 4                                       | -              | \$202,645 | \$5,642  | \$0             | 15,560             | 69,275         | 3,302          |