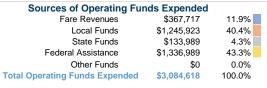

### **Sources of Capital Funds Expended**

| Ocurous or Capital I alias Experiaca |           |        |  |  |
|--------------------------------------|-----------|--------|--|--|
| Fare Revenues                        | \$0       | 0.0%   |  |  |
| Local Funds                          | \$121,303 | 21.5%  |  |  |
| State Funds                          | \$0       | 0.0%   |  |  |
| Federal Assistance                   | \$441,986 | 78.5%  |  |  |
| Other Funds                          | \$0       | 0.0%   |  |  |
| Total Capital Funds Expended         | \$563,289 | 100.0% |  |  |