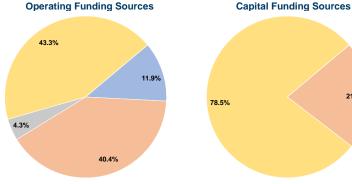

### **Sources of Capital Funds Expended**

| Ocurous or Capital I alias Experiaca |           |        |  |  |
|--------------------------------------|-----------|--------|--|--|
| Fare Revenues                        | \$0       | 0.0%   |  |  |
| Local Funds                          | \$121,303 | 21.5%  |  |  |
| State Funds                          | \$0       | 0.0%   |  |  |
| Federal Assistance                   | \$441,986 | 78.5%  |  |  |
| Other Funds                          | \$0       | 0.0%   |  |  |
| Total Capital Funds Expended         | \$563,289 | 100.0% |  |  |