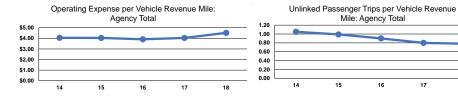

### **Service Efficiency**

| Mode            | Operating Expenses per<br>Vehicle Revenue Mile | Operating Expenses per<br>Vehicle Revenue Hour |
|-----------------|------------------------------------------------|------------------------------------------------|
| Demand Response | \$5.06                                         | \$26.74                                        |
| Bus             | \$4.48                                         | \$72.61                                        |
| Total           | \$4.52                                         | \$65.69                                        |

#### Service Effectiveness

| Mode            | Operating Expenses<br>per Unlinked<br>Passenger Trip | Unlinked Trips per<br>Vehicle Revenue Mile | Unlinked Trips per<br>Vehicle Revenue Hour |  |
|-----------------|------------------------------------------------------|--------------------------------------------|--------------------------------------------|--|
| Demand Response | \$20.33                                              | 0.2                                        | 1.3                                        |  |
| Bus             | \$5.50                                               | 0.8                                        | 13.2                                       |  |
| Total           | \$5.76                                               | 0.8                                        | 11.4                                       |  |