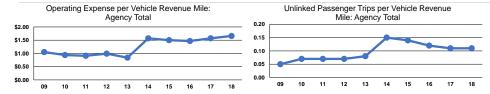

# **Service Efficiency**

|                 | Operating Expenses per | Operating Expenses per |
|-----------------|------------------------|------------------------|
| Mode            | Vehicle Revenue Mile   | Vehicle Revenue Hour   |
| Demand Response | \$1.66                 | \$34.53                |
| Total           | \$1.66                 | \$34.53                |

|                 | Service Effectiveness                                |                                            |                                            |  |
|-----------------|------------------------------------------------------|--------------------------------------------|--------------------------------------------|--|
| Mode            | Operating Expenses<br>per Unlinked<br>Passenger Trip | Unlinked Trips per<br>Vehicle Revenue Mile | Unlinked Trips per<br>Vehicle Revenue Hour |  |
| Demand Response | \$14.98                                              | 0.1                                        | 2.3                                        |  |
| Total           | \$14.98                                              | 0.1                                        | 2.3                                        |  |