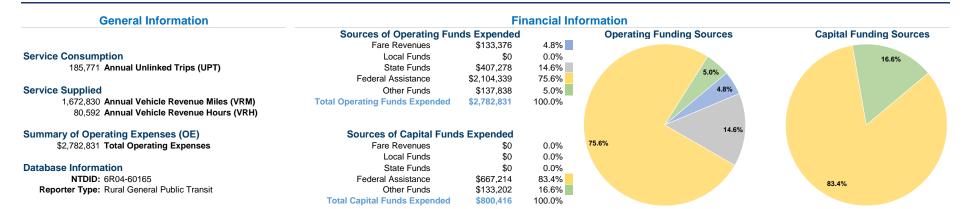

#### **Vehicles Operated** at Maximum Service

| Mode  | Directly<br>Operated | Purchased<br>Transportation | Operating<br>Expenses | Fare<br>Revenues |
|-------|----------------------|-----------------------------|-----------------------|------------------|
|       |                      |                             |                       |                  |
| Total | 111                  | _                           | \$2,782,831           | \$133.376        |

| Uses of Capital |                       | Annual Vehicle | Annual Vehicle |
|-----------------|-----------------------|----------------|----------------|
| Funds           | Annual Unlinked Trips | Revenue Miles  | Revenue Hours  |
| \$800,416       | 185,771               | 1,672,830      | 80,592         |
| \$800,416       | 185,771               | 1,672,830      | 80,592         |