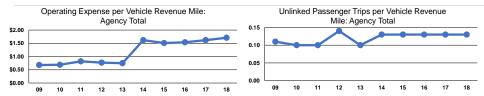

### Service Efficiency

| Mode            | Operating Expenses per<br>Vehicle Revenue Mile | Operating Expenses per<br>Vehicle Revenue Hour |  |
|-----------------|------------------------------------------------|------------------------------------------------|--|
| Demand Response | \$1.71                                         | \$31.18                                        |  |
| Total           | \$1.71                                         | \$31.18                                        |  |

|                          | Service Effectiveness                                |                                            |                                            |  |  |
|--------------------------|------------------------------------------------------|--------------------------------------------|--------------------------------------------|--|--|
| Mode                     | Operating Expenses<br>per Unlinked<br>Passenger Trip | Unlinked Trips per<br>Vehicle Revenue Mile | Unlinked Trips per<br>Vehicle Revenue Hour |  |  |
| Demand Response<br>Total | \$13.55<br><b>\$13.55</b>                            | 0.1<br><b>0.1</b>                          | 2.3<br>2.3                                 |  |  |