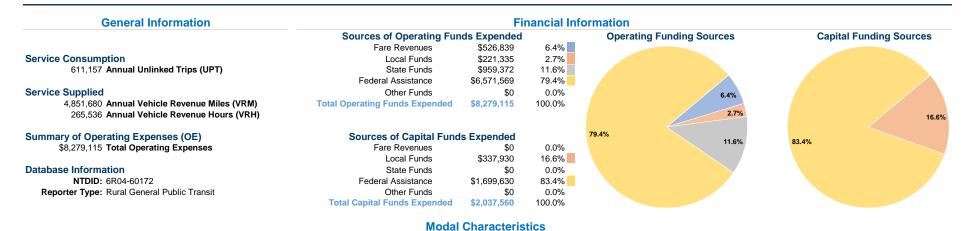

## **Vehicles Operated** at Maximum Service

| Mode            | Directly | Purchased      | Operating   | Fare             | Uses of Capital             | Annual Vehicle | Annual Vehicle |
|-----------------|----------|----------------|-------------|------------------|-----------------------------|----------------|----------------|
|                 | Operated | Transportation | Expenses    | Revenues         | Funds Annual Unlinked Trips | Revenue Miles  | Revenue Hours  |
| Demand Response | 179      |                | \$8,279,115 | \$526,839        | \$2,037,560 611,157         | 4,851,680      | 265,536        |
| Total           | 179      |                | \$8,279,115 | <b>\$526,839</b> | \$2,037,560 611,157         | 4,851,680      | 265,536        |