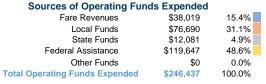

## Summary of Operating Expenses (OE)

\$246,437 Total Operating Expenses

## **Sources of Capital Funds Expended**

Fare Revenues Local Funds \$0 State Funds \$0 Federal Assistance \$0 Other Funds \$0 **Total Capital Funds Expended** \$0

## **Vehicles Operated** at Maximum Service

|                 | Directly | Purchased      | Operating | Fare     |
|-----------------|----------|----------------|-----------|----------|
| Mode            | Operated | Transportation | Expenses  | Revenues |
| Demand Response | 4        | · -            | \$246,437 | \$38,019 |
| Total           | 4        | _              | \$246 437 | \$38,019 |