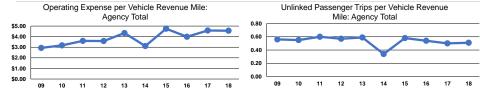

## **Performance Measures**

## Service Efficiency

|                 | Operating Expenses per |
|-----------------|------------------------|
| Mode            | Vehicle Revenue Mile   |
| Demand Response | \$4.56                 |
| Total           | \$4.56                 |

Operating Expenses per Vehicle Revenue Hour \$33.97 \$33.97

|                 | Service Effectiveness                                |                                            |                                            |  |
|-----------------|------------------------------------------------------|--------------------------------------------|--------------------------------------------|--|
| Mode            | Operating Expenses<br>per Unlinked<br>Passenger Trip | Unlinked Trips per<br>Vehicle Revenue Mile | Unlinked Trips per<br>Vehicle Revenue Hour |  |
| Demand Response | \$8.96<br>\$8.96                                     | 0.5<br>0.5                                 | 3.8<br>3.8                                 |  |