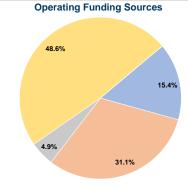

## Summary of Operating Expenses (OE)

\$246,437 Total Operating Expenses

## **Sources of Capital Funds Expended**

Fare Revenues Local Funds \$0 State Funds \$0 Federal Assistance \$0 Other Funds \$0 **Total Capital Funds Expended** \$0

## **Vehicles Operated** at Maximum Service

|                 | Directly | Purchased      | Operating | Fare     |
|-----------------|----------|----------------|-----------|----------|
| Mode            | Operated | Transportation | Expenses  | Revenues |
| Demand Response | 4        | · -            | \$246,437 | \$38,019 |
| Total           | 4        | _              | \$246 437 | \$38,019 |