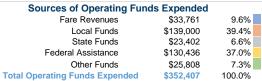

#### Summary of Operating Expenses (OE)

\$352,407 Total Operating Expenses

# Vehicles Operated at Maximum Service

|                 | Directly | Purchased                               | Operating | Fare     |
|-----------------|----------|-----------------------------------------|-----------|----------|
| Mode            | Operated | Transportation                          | Expenses  | Revenues |
| Demand Response | 8        | - · · · · · · · · · · · · · · · · · · · | \$352,407 | \$33,761 |
| Total           | Q        |                                         | \$352.407 | \$33,761 |