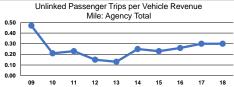

Operating Expenses per Vehicle Revenue Hour \$33.24

|                          | Service Effectiveness                                |                                            |                                            |  |
|--------------------------|------------------------------------------------------|--------------------------------------------|--------------------------------------------|--|
| Mode                     | Operating Expenses<br>per Unlinked<br>Passenger Trip | Unlinked Trips per<br>Vehicle Revenue Mile | Unlinked Trips per<br>Vehicle Revenue Hour |  |
| Demand Response<br>Total | \$10.48<br><b>\$10.48</b>                            | 0.3<br>0.3                                 | 3.2<br>3.2                                 |  |