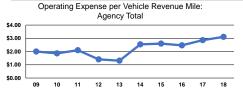

#### Service Efficiency

|                 | Operating Expenses per |
|-----------------|------------------------|
| Mode            | Vehicle Revenue Mile   |
| Demand Response | \$3.11                 |
| Total           | \$3.11                 |