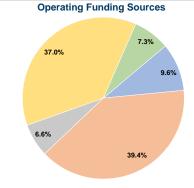

#### Summary of Operating Expenses (OE)

\$352,407 Total Operating Expenses

# Vehicles Operated at Maximum Service

|                 | Directly | Purchased                               | Operating | Fare     |
|-----------------|----------|-----------------------------------------|-----------|----------|
| Mode            | Operated | Transportation                          | Expenses  | Revenues |
| Demand Response | 8        | - · · · · · · · · · · · · · · · · · · · | \$352,407 | \$33,761 |
| Total           | Q        |                                         | \$352.407 | \$33,761 |