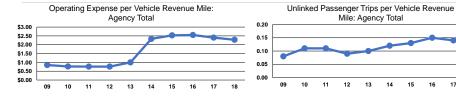

### **Service Efficiency**

|                 | Operating Expenses per |
|-----------------|------------------------|
| Mode            | Vehicle Revenue Mile   |
| Demand Response | \$2.28                 |
| Total           | \$2.28                 |

Operating Expenses per Vehicle Revenue Hour \$39.52

|                 | Service Effectiveness           |                      |                      |  |
|-----------------|---------------------------------|----------------------|----------------------|--|
|                 | Operating Expenses per Unlinked | Unlinked Trips per   | Unlinked Trips per   |  |
| Mode            | Passenger Trip                  | Vehicle Revenue Mile | Vehicle Revenue Hour |  |
| Demand Response | \$16.92                         | 0.1                  | 2.3                  |  |
| Total           | \$16.92                         | 0.1                  | 2.3                  |  |