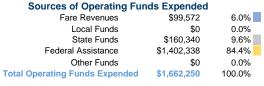

### Summary of Operating Expenses (OE)

\$1,662,250 Total Operating Expenses

### **Vehicles Operated** at Maximum Service

|                 | Directly | Purchased      | Operating   | Fare     |
|-----------------|----------|----------------|-------------|----------|
| Mode            | Operated | Transportation | Expenses    | Revenues |
| Demand Response | 55       | -              | \$1,662,250 | \$99,572 |
| Total           | 55       | -              | \$1.662.250 | \$99.572 |