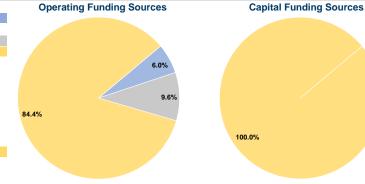

## **Sources of Capital Funds Expended**

Fare Revenues 0.0% Local Funds \$0 0.0% State Funds \$0 0.0% Federal Assistance \$2,392 100.0% Other Funds \$0 0.0% **Total Capital Funds Expended** \$2,392 100.0%

### **Vehicles Operated** at Maximum Service

|                 | Directly | Purchased      | Operating   | Fare     |
|-----------------|----------|----------------|-------------|----------|
| Mode            | Operated | Transportation | Expenses    | Revenues |
| Demand Response | 55       | -              | \$1,662,250 | \$99,572 |
| Total           | 55       | -              | \$1.662.250 | \$99.572 |