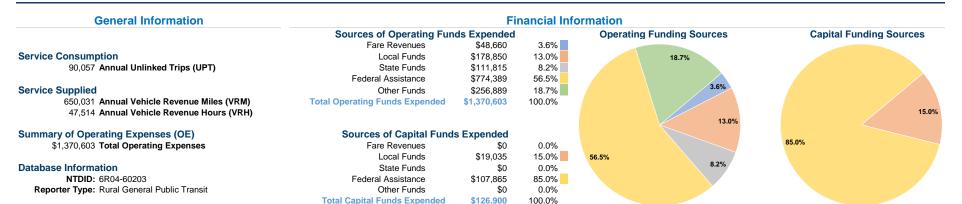

### Vehicles Operated at Maximum Service

| Mode            | Directly<br>Operated | Purchased<br>Transportation | Operating<br>Expenses | Fare<br>Revenues | Uses of Capital<br>Funds Annual Ui | nlinked Trips | Annual Vehicle<br>Revenue Miles | Annual Vehicle<br>Revenue Hours |
|-----------------|----------------------|-----------------------------|-----------------------|------------------|------------------------------------|---------------|---------------------------------|---------------------------------|
| Demand Response | 34                   | -                           | \$1,096,482           | \$38,928         | \$40,331                           | 52,868        | 521,084                         | 38,384                          |
| Bus             | 5                    | -                           | \$274,121             | \$9,732          | \$86,569                           | 37,189        | 128,947                         | 9,130                           |
| Total           | 39                   | -                           | \$1,370,603           | \$48,660         | \$126,900                          | 90,057        | 650,031                         | 47,514                          |