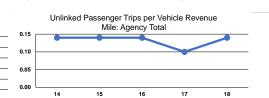

#### **Performance Measures**

\$2.50 \$2.00 \$1.50 \$1.00

\$0.50 \$0.00 Operating Expense per Vehicle Revenue Mile:

Agency Total