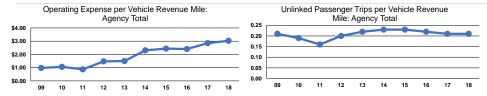

#### **Performance Measures**

# Service Efficiency

| Mode            | Operating Expenses per<br>Vehicle Revenue Mile | Operating Expenses per<br>Vehicle Revenue Hour |  |
|-----------------|------------------------------------------------|------------------------------------------------|--|
| Demand Response | \$3.03                                         | \$39.57                                        |  |
| Total           | \$3.03                                         | \$39.57                                        |  |

|                 | Service Effectiveness                                |                                            |                                            |  |
|-----------------|------------------------------------------------------|--------------------------------------------|--------------------------------------------|--|
| Mode            | Operating Expenses<br>per Unlinked<br>Passenger Trip | Unlinked Trips per<br>Vehicle Revenue Mile | Unlinked Trips per<br>Vehicle Revenue Hour |  |
| Demand Response | \$14.46                                              | 0.2                                        | 2.7                                        |  |
| Total           | \$14.46                                              | 0.2                                        | 2.7                                        |  |