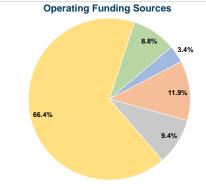

## Financial Information

## Summary of Operating Expenses (OE)

\$553,155 Total Operating Expenses