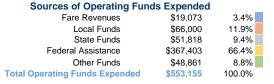

## Financial Information

## Summary of Operating Expenses (OE)

\$553,155 Total Operating Expenses