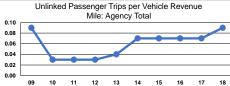

Operating Expenses per Vehicle Revenue Hour \$37.18

|                 | Service Effectiveness           |                      |                      |  |
|-----------------|---------------------------------|----------------------|----------------------|--|
|                 | Operating Expenses per Unlinked | Unlinked Trips per   | Unlinked Trips per   |  |
| Mode            | Passenger Trip                  | Vehicle Revenue Mile | Vehicle Revenue Hour |  |
| Demand Response | \$25.77                         | 0.1                  | 1.4                  |  |
| Total           | \$25.77                         | 0.1                  | 1.4                  |  |