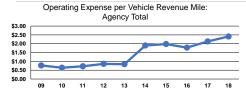

## Service Efficiency

|          | Operating Expenses per |
|----------|------------------------|
|          | Vehicle Revenue Mile   |
| Response | \$2.41                 |
| •        | \$2.41                 |