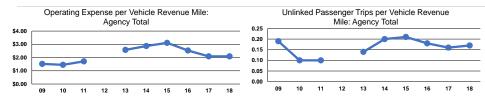

### Service Efficiency

|                 | Operating Expenses per |  |
|-----------------|------------------------|--|
| Mode            | Vehicle Revenue Mile   |  |
| Demand Response | \$2.09                 |  |
| Total           | \$2.09                 |  |

Operating Expenses per Vehicle Revenue Hour \$33.47

|                 | Service Effectiveness                                |                                            |                                            |  |  |
|-----------------|------------------------------------------------------|--------------------------------------------|--------------------------------------------|--|--|
| Mode            | Operating Expenses<br>per Unlinked<br>Passenger Trip | Unlinked Trips per<br>Vehicle Revenue Mile | Unlinked Trips per<br>Vehicle Revenue Hour |  |  |
| Demand Response | \$12.33                                              | 0.2                                        | 2.7                                        |  |  |
| Total           | \$12.33                                              | 0.2                                        | 2.7                                        |  |  |