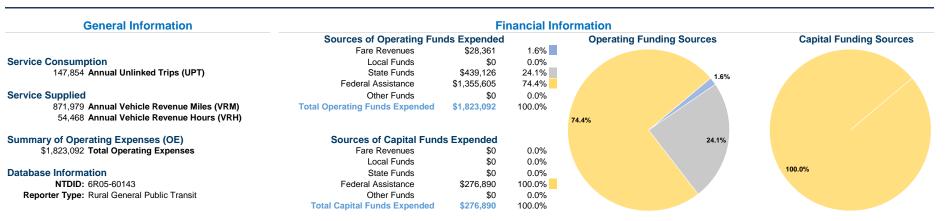

## Vehicles Operated at Maximum Service

|                 | Directly | Purchased      | Operating   | Fare     | Uses of Capital |
|-----------------|----------|----------------|-------------|----------|-----------------|
| Mode            | Operated | Transportation | Expenses    | Revenues | Funds Ann       |
| Demand Response | 58       | -              | \$1,823,092 | \$28,361 | \$276,890       |
| Total           | 58       |                | \$1,823,092 | \$28,361 | \$276,890       |

 
 Uses of Capital Funds
 Annual Unlinked Trips
 Annual Vehicle Revenue Miles
 Annual Vehicle Revenue Hours

 \$276,890
 147,854
 871,979
 54,468

 \$276,890
 147,854
 871,979
 54,468