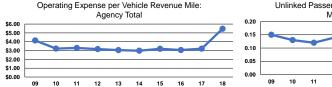

## Service Efficiency

|                 | Operating Expenses per |  |
|-----------------|------------------------|--|
| Mode            | Vehicle Revenue Mile   |  |
| Demand Response | \$5.47                 |  |
| Total           | \$5.47                 |  |

Operating Expenses per Vehicle Revenue Hour \$88.44 \$88.44

Service Effectiveness **Operating Expenses** per Unlinked Unlinked Trips per Unlinked Trips per Mode Passenger Trip Vehicle Revenue Mile Vehicle Revenue Hour \$30.38 0.2 Demand Response 2.9 \$30.38 0.2 2.9