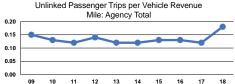

Operating Expenses per Vehicle Revenue Hour \$88.44 \$88.44

Service Effectiveness **Operating Expenses** per Unlinked Unlinked Trips per Unlinked Trips per Mode Passenger Trip Vehicle Revenue Mile Vehicle Revenue Hour \$30.38 0.2 Demand Response 2.9 \$30.38 0.2 2.9