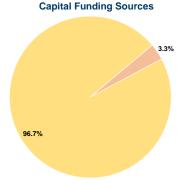

# **Sources of Capital Funds Expended**

Fare Revenues 0.0% Local Funds \$7,208 3.3% State Funds \$0 0.0% Federal Assistance \$210,256 96.7% Other Funds \$0 0.0% **Total Capital Funds Expended** \$217,464 100.0%