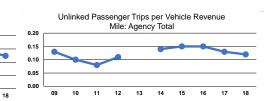

# Service Effectiveness

| Mode            | Operating Expenses<br>per Unlinked<br>Passenger Trip | Unlinked Trips per<br>Vehicle Revenue Mile | Unlinked Trips per<br>Vehicle Revenue Hour |
|-----------------|------------------------------------------------------|--------------------------------------------|--------------------------------------------|
| Commuter Bus    | \$4.86                                               | 0.3                                        | 10.7                                       |
| Demand Response | \$24.04                                              | 0.1                                        | 2.8                                        |
| Total           | \$20.80                                              | 0.1                                        | 3.2                                        |