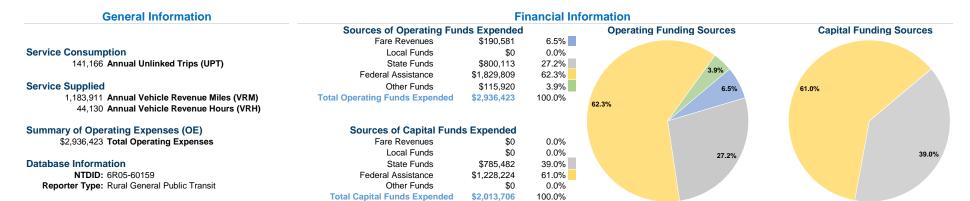

### Vehicles Operated at Maximum Service

|                 | Directly | Purchased      | Operating   | Fare      | Uses of Capital |                | Annual Vehicle | <b>Annual Vehicle</b> |
|-----------------|----------|----------------|-------------|-----------|-----------------|----------------|----------------|-----------------------|
| Mode            | Operated | Transportation | Expenses    | Revenues  | Funds Annual    | Unlinked Trips | Revenue Miles  | Revenue Hours         |
| Commuter Bus    | 2        | -              | \$115,920   | \$0       | \$0             | 23,851         | 88,193         | 2,220                 |
| Demand Response | 40       | -              | \$2,820,503 | \$190,581 | \$2,013,706     | 117,315        | 1,095,718      | 41,910                |
| Total           | 42       | -              | \$2,936,423 | \$190,581 | \$2,013,706     | 141,166        | 1,183,911      | 44,130                |