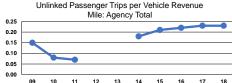

# **Performance Measures**

### Service Efficiency

|                 | Operating Expenses per |
|-----------------|------------------------|
| Mode            | Vehicle Revenue Mile   |
| Demand Response | \$3.49                 |
| Total           | \$3.49                 |

Operating Expenses per Vehicle Revenue Hour \$39.06

|                 | Service Effectiveness              |                      |                      |  |
|-----------------|------------------------------------|----------------------|----------------------|--|
|                 | Operating Expenses<br>per Unlinked | Unlinked Trips per   | Unlinked Trips per   |  |
| Mode            | Passenger Trip                     | Vehicle Revenue Mile | Vehicle Revenue Hour |  |
| Demand Response | \$15.49                            | 0.2                  | 2.5                  |  |
| Total           | \$15.49                            | 0.2                  | 2.5                  |  |