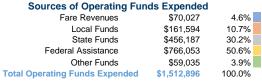

### Summary of Operating Expenses (OE)

\$1,512,896 Total Operating Expenses

### **Financial Information**

| Cources or Capital I alias Experiaca |          |        |  |
|--------------------------------------|----------|--------|--|
| Fare Revenues                        | \$0      | 0.0%   |  |
| Local Funds                          | \$0      | 0.0%   |  |
| State Funds                          | \$0      | 0.0%   |  |
| Federal Assistance                   | \$40,069 | 100.0% |  |
| Other Funds                          | \$0      | 0.0%   |  |
| Total Capital Funds Expended         | \$40,069 | 100.0% |  |