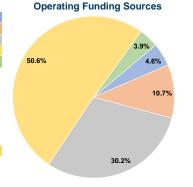

### Summary of Operating Expenses (OE)

\$1,512,896 Total Operating Expenses

### **Financial Information**

| Cources or Capital I alias Experiaca |          |        |  |
|--------------------------------------|----------|--------|--|
| Fare Revenues                        | \$0      | 0.0%   |  |
| Local Funds                          | \$0      | 0.0%   |  |
| State Funds                          | \$0      | 0.0%   |  |
| Federal Assistance                   | \$40,069 | 100.0% |  |
| Other Funds                          | \$0      | 0.0%   |  |
| Total Capital Funds Expended         | \$40,069 | 100.0% |  |