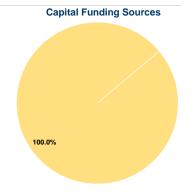

### **Financial Information**

| Cources or Capital I alias Experiaca |          |        |  |
|--------------------------------------|----------|--------|--|
| Fare Revenues                        | \$0      | 0.0%   |  |
| Local Funds                          | \$0      | 0.0%   |  |
| State Funds                          | \$0      | 0.0%   |  |
| Federal Assistance                   | \$40,069 | 100.0% |  |
| Other Funds                          | \$0      | 0.0%   |  |
| Total Capital Funds Expended         | \$40,069 | 100.0% |  |