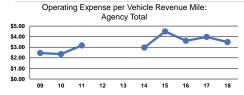

### Service Efficiency

|                 | Operating Expenses per |
|-----------------|------------------------|
| Mode            | Vehicle Revenue Mile   |
| Demand Response | \$3.49                 |
| Total           | \$3.49                 |

Operating Expenses per Vehicle Revenue Hour \$39.06

|                 | Service Effectiveness              |                      |                      |  |
|-----------------|------------------------------------|----------------------|----------------------|--|
|                 | Operating Expenses<br>per Unlinked | Unlinked Trips per   | Unlinked Trips per   |  |
| Mode            | Passenger Trip                     | Vehicle Revenue Mile | Vehicle Revenue Hour |  |
| Demand Response | \$15.49                            | 0.2                  | 2.5                  |  |
| Total           | \$15.49                            | 0.2                  | 2.5                  |  |