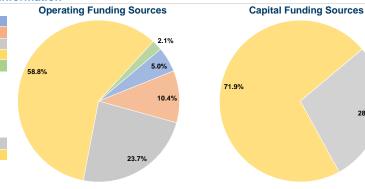

### **Sources of Capital Funds Expended**

| ocaroco or oupitar i arrao   | - Apoliaoa |        |
|------------------------------|------------|--------|
| Fare Revenues                | \$0        | 0.0%   |
| Local Funds                  | \$0        | 0.0%   |
| State Funds                  | \$38,033   | 28.1%  |
| Federal Assistance           | \$97,112   | 71.9%  |
| Other Funds                  | \$0        | 0.0%   |
| Total Capital Funds Expended | \$135,145  | 100.0% |
|                              |            |        |

 
 Uses of Capital Funds
 Annual Unlinked Trips
 Annual Vehicle Revenue Miles
 Annual Vehicle Revenue Hours

 \$135,145
 18,570
 325,973
 15,195

 \$135,145
 18,570
 325,973
 15,195

28.1%