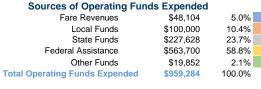

The Transit System, Inc.

2018 Annual Agency Profile

## General Information

Service Consumption 18,570 Annual Unlinked Trips (UPT)

#### Service Supplied

401 Commerce St

Glen Rose, TX 76043

325,973 Annual Vehicle Revenue Miles (VRM) 15,195 Annual Vehicle Revenue Hours (VRH)

#### Summary of Operating Expenses (OE)

\$959,284 Total Operating Expenses

#### **Database Information**

NTDID: 6R05-60264

Reporter Type: Rural General Public Transit

#### **Financial Information**



### **Sources of Capital Funds Expended**

| ocaroco or oupitar i arrao   | - Apoliaoa |        |
|------------------------------|------------|--------|
| Fare Revenues                | \$0        | 0.0%   |
| Local Funds                  | \$0        | 0.0%   |
| State Funds                  | \$38,033   | 28.1%  |
| Federal Assistance           | \$97,112   | 71.9%  |
| Other Funds                  | \$0        | 0.0%   |
| Total Capital Funds Expended | \$135,145  | 100.0% |
|                              |            |        |



#### **Modal Characteristics**

#### **Operation Characteristics**

# Vehicles Operated at Maximum Service

| Mode  | Directly<br>Operated | Purchased<br>Transportation | Operating<br>Expenses | Fare<br>Revenues |
|-------|----------------------|-----------