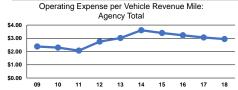

#### Service Efficiency

|                 | Operating Expenses per |
|-----------------|------------------------|
| Mode            | Vehicle Revenue Mile   |
| Demand Response | \$2.94                 |
| Total           | \$2.94                 |

Operating Expenses per Vehicle Revenue Hour \$63.13

Service Effectiveness **Operating Expenses** per Unlinked Unlinked Trips per Unlinked Trips per Mode Passenger Trip Vehicle Revenue Mile Vehicle Revenue Hour Demand Response \$51.66 0.1 1.2 \$51.66 0.1 1.2