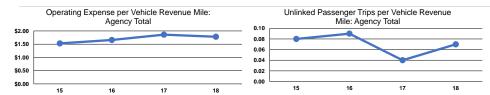

## **Performance Measures**

|                 | Operating Expenses per | Operating Expenses per |
|-----------------|------------------------|------------------------|
| Mode            | Vehicle Revenue Mile   | Vehicle Revenue Hour   |
| Demand Response | \$1.78                 | \$36.60                |
| Total           | \$1.78                 | \$36.60                |

Complete Effectivement

|                 | Service Effectiveness           |                      |                      |  |
|-----------------|---------------------------------|----------------------|----------------------|--|
|                 | Operating Expenses per Unlinked | Unlinked Trips per   | Unlinked Trips per   |  |
| Mode            |                                 | Vehicle Revenue Mile | Vehicle Revenue Hour |  |
| Demand Response | \$25.60                         | 0.1                  | 1.4                  |  |
| Total           | \$25.60                         | 0.1                  | 1.4                  |  |