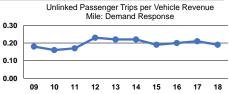

### **Service Consumption**

84,636 Annual Unlinked Trips (UPT)

### Service Supplied

255,951 Annual Vehicle Revenue Miles (VRM) 14,106 Annual Vehicle Revenue Hours (VRH)