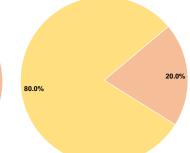

# **Sources of Capital Funds Expended**

Fare Revenues 0.0% Local Funds \$4,650 20.0% State Funds \$0 0.0% Federal Assistance \$18,600 80.0% Other Funds \$0 0.0% **Total Capital Funds Expended** \$23,250 100.0%

**Operating Funding Sources** 

**Capital Funding Sources** 