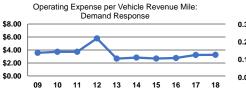

### Service Efficiency

| Mode            | Operating Expenses per<br>Vehicle Revenue Mile | Operating Expenses per<br>Vehicle Revenue Hour |
|-----------------|------------------------------------------------|------------------------------------------------|
| Demand Response | \$3.26                                         | \$43.87                                        |
| Bus             | \$4.47                                         | \$87.10                                        |
| Total           | \$4.27                                         | \$77.50                                        |