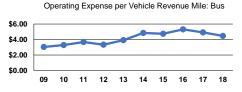

### Service Efficiency

| Mode            | Operating Expenses per<br>Vehicle Revenue Mile | Operating Expenses per<br>Vehicle Revenue Hour |
|-----------------|------------------------------------------------|------------------------------------------------|
| Demand Response | \$3.26                                         | \$43.87                                        |
| Bus             | \$4.47                                         | \$87.10                                        |
| Total           | \$4.27                                         | \$77.50                                        |