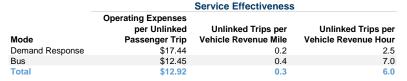

### Service Efficiency

| Mode            | Operating Expenses per<br>Vehicle Revenue Mile | Operating Expenses per<br>Vehicle Revenue Hour |
|-----------------|------------------------------------------------|------------------------------------------------|
| Demand Response | \$3.26                                         | \$43.87                                        |
| Bus             | \$4.47                                         | \$87.10                                        |
| Total           | \$4.27                                         | \$77.50                                        |