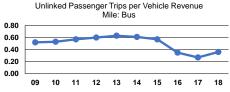

### **Service Consumption**

84,636 Annual Unlinked Trips (UPT)

### Service Supplied

255,951 Annual Vehicle Revenue Miles (VRM) 14,106 Annual Vehicle Revenue Hours (VRH)