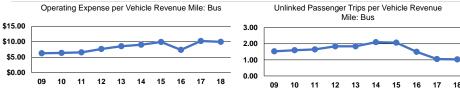

### **Performance Measures**

| Service | Effic | iency |
|---------|-------|-------|
|---------|-------|-------|

|       |                        |                        |       | Operating Expenses |                      |                      |
|-------|------------------------|------------------------|-------|--------------------|----------------------|----------------------|
|       | Operating Expenses per | Operating Expenses per |       | per Unlinked       | Unlinked Trips per   | Unlinked Trips per   |
| Mode  | Vehicle Revenue Mile   | Vehicle Revenue Hour   | Mode  | Passenger Trip     | Vehicle Revenue Mile | Vehicle Revenue Hour |
| Bus   | \$9.96                 | \$130.59               | Bus   | \$9.63             | 1.0                  | 13.6                 |
| Total | \$9.96                 | \$130.59               | Total | \$9.63             | 1.0                  | 13.6                 |
|       |                        |                        |       |                    |                      |                      |