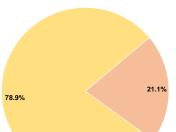

# **Sources of Capital Funds Expended**

Fare Revenues 0.0% Local Funds \$459,120 21.1% State Funds \$0 0.0% Federal Assistance \$1,720,348 78.9% Other Funds \$0 0.0% **Total Capital Funds Expended** \$2,179,468 100.0%

**Operating Funding Sources** 

Service Effectiveness

**Capital Funding Sources** 