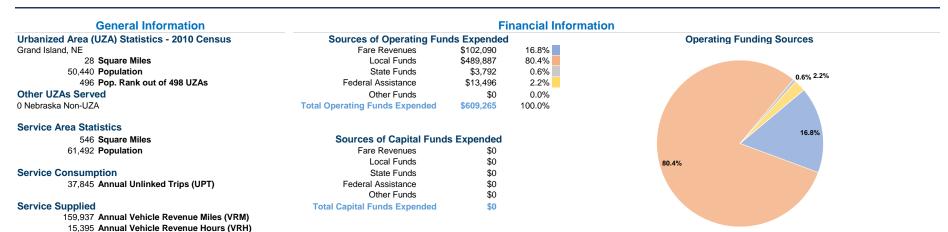

## Reporter Type: Reduced Reporter **Operation Characteristics**

**Database Information** 

NTDID: 70052

**Vehicles Operated** at Maximum Service

|                 |          |                |           |           | Uses of |                |                |                |                       |
|-----------------|----------|----------------|-----------|-----------|---------|----------------|----------------|----------------|-----------------------|
|                 | Directly | Purchased      | Operating | Fare      | Capital | Annual         | Annual Vehicle | Annual Vehicle | Average Fleet Age     |
| Mode            | Operated | Transportation | Expenses  | Revenues  | Funds   | Unlinked Trips | Revenue Miles  | Revenue Hours  | in Years <sup>a</sup> |
| Demand Response | 11       | -              | \$609,265 | \$102,090 | \$0     | 37,845         | 159,937        | 15,395         | 6.2                   |
| Total           | 11       | -              | \$609,265 | \$102,090 | \$0     | 37,845         | 159,937        | 15,395         |                       |