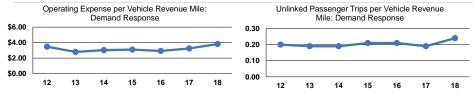

## **Performance Measures**

|                 | Service Eff            | ficiency               |                 |                    | Service Effectiveness |                      |  |
|-----------------|------------------------|------------------------|-----------------|--------------------|-----------------------|----------------------|--|
|                 |                        |                        |                 | Operating Expenses |                       |                      |  |
|                 | Operating Expenses per | Operating Expenses per |                 | per Unlinked       | Unlinked Trips per    | Unlinked Trips per   |  |
| Mode            | Vehicle Revenue Mile   | Vehicle Revenue Hour   | Mode            | Passenger Trip     | Vehicle Revenue Mile  | Vehicle Revenue Hour |  |
| Demand Response | \$3.81                 | \$39.58                | Demand Response | \$16.10            | 0.2                   | 2.5                  |  |
| Total           | \$3.81                 | \$39.58                | Total           | \$16.10            | 0.2                   | 2.5                  |  |
|                 |                        |                        |                 |                    |                       |                      |  |