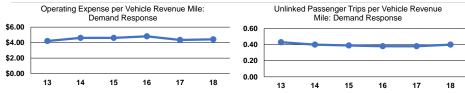

#### **Performance Measures**

### Service Efficiency

|                 |                        |                        |                 | Operating Expenses |                      |                      |  |
|-----------------|------------------------|------------------------|-----------------|--------------------|----------------------|----------------------|--|
|                 | Operating Expenses per | Operating Expenses per |                 | per Unlinked       | Unlinked Trips per   | Unlinked Trips per   |  |
| Mode            | Vehicle Revenue Mile   | Vehicle Revenue Hour   | Mode            | Passenger Trip     | Vehicle Revenue Mile | Vehicle Revenue Hour |  |
| Demand Response | \$4.42                 | \$49.52                | Demand Response | \$11.11            | 0.4                  | 4.5                  |  |
| Total           | \$4.42                 | \$49.52                | Total           | \$11.11            | 0.4                  | 4.5                  |  |
|                 |                        |                        |                 |                    |                      |                      |  |