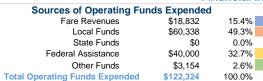

#### Sources of Capital Funds Expended

| Fare Revenues                | \$0 |
|------------------------------|-----|
| Local Funds                  | \$0 |
| State Funds                  | \$0 |
| Federal Assistance           | \$0 |
| Other Funds                  | \$0 |
| Total Capital Funds Expended | \$0 |
|                              |     |

## **Operating Funding Sources**

Service Effectiveness