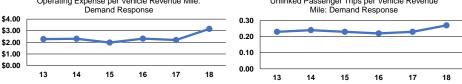

Service Efficiency

| Mode                               | Operating Expenses per<br>Vehicle Revenue Mile | Operating Expenses per<br>Vehicle Revenue Hour | Mode            | per Unlinked Passenger Trip | Unlinked Trips per<br>Vehicle Revenue Mile | Unlinked Trips per<br>Vehicle Revenue Hour |
|------------------------------------|------------------------------------------------|------------------------------------------------|-----------------|-----------------------------|--------------------------------------------|--------------------------------------------|
| Demand Response                    | \$3.16                                         | \$39.22                                        | Demand Response | \$11.82                     | 0.3                                        | 3.3                                        |
| Total                              | \$3.16                                         | \$39.22                                        | Total           | \$11.82                     | 0.3                                        | 3.3                                        |
| Operating Expense per Vehicle Reve | nue Mile: Unlinke                              | d Passenger Trips per Vehicle Revenue          |                 |                             |                                            |                                            |