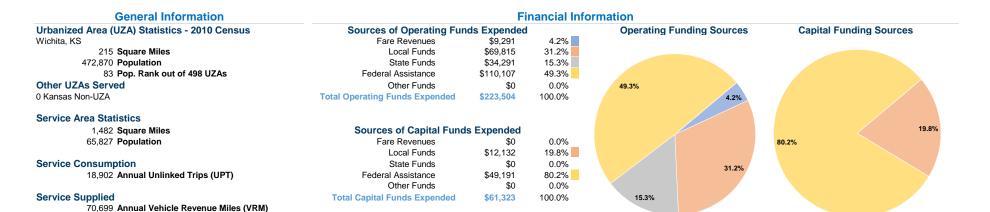

# **Operation Characteristics**

**Vehicles Operated** at Maximum Service

|                 | Uses of  |                |           |          |          |                |                |                |                       |
|-----------------|----------|----------------|-----------|----------|----------|----------------|----------------|----------------|-----------------------|
|                 | Directly | Purchased      | Operating | Fare     | Capital  | Annual         | Annual Vehicle | Annual Vehicle | Average Fleet Age     |
| Mode            | Operated | Transportation | Expenses  | Revenues | Funds    | Unlinked Trips | Revenue Miles  | Revenue Hours  | in Years <sup>a</sup> |
| Demand Response | 7        | -              | \$223,504 | \$9,291  | \$61,323 | 18,902         | 70,699         | 5,698          | 5.0                   |
| Total           | 7        | _              | \$223 504 | \$9 291  | \$61,323 | 18 902         | 70 699         | 5 698          |                       |