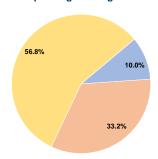

# Sources of Operating Funds Expended Fare Revenues \$7,636 10.0% Local Funds \$25,288 33.2% State Funds \$0 0.0% Federal Assistance \$43,315 56.8%

Other Funds \$0
Total Operating Funds Expended \$76,239

**Operating Funding Sources** 