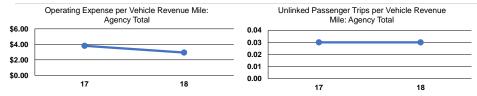

## Service Efficiency

|                 | Operating Expenses per | Operating Expenses per |
|-----------------|------------------------|------------------------|
| Mode            | Vehicle Revenue Mile   | Vehicle Revenue Hour   |
| Demand Response | \$2.94                 | \$147.18               |
| Total           | \$2.94                 | \$147.18               |

Service Effectiveness

| Operating Expenses |                      |                      |
|--------------------|----------------------|----------------------|
| per Unlinked       | Unlinked Trips per   | Unlinked Trips per   |
| Passenger Trip     | Vehicle Revenue Mile | Vehicle Revenue Hour |
| \$98.76            | 0.0                  | 1.5                  |
| \$98.76            | 0.0                  | 1.5                  |