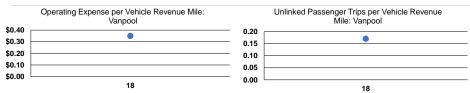

### **Performance Measures**

|         | Service El             | nciency                |         | Service Effectiveness |                      |                      |
|---------|------------------------|------------------------|---------|-----------------------|----------------------|----------------------|
|         |                        |                        |         | Operating Expenses    |                      |                      |
|         | Operating Expenses per | Operating Expenses per |         | per Unlinked          | Unlinked Trips per   | Unlinked Trips per   |
| Mode    | Vehicle Revenue Mile   | Vehicle Revenue Hour   | Mode    | Passenger Trip        | Vehicle Revenue Mile | Vehicle Revenue Hour |
| Vanpool | \$0.35                 | \$19.89                | Vanpool | \$2.06                | 0.2                  | 9.6                  |
| Total   | \$0.35                 | \$19.89                | Total   | \$2.06                | 0.2                  | 9.6                  |