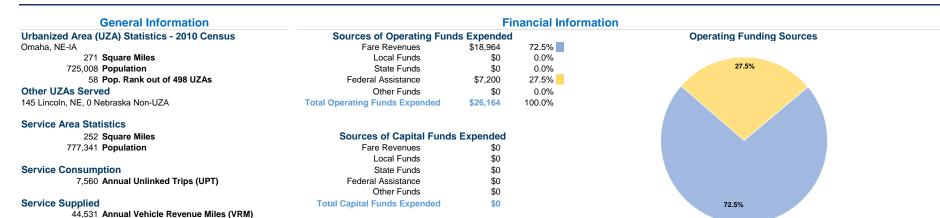

|         |          | Uses of        |           |          |         |                |                |                |                       |
|---------|----------|----------------|-----------|----------|---------|----------------|----------------|----------------|-----------------------|
|         | Directly | Purchased      | Operating | Fare     | Capital | Annual         | Annual Vehicle | Annual Vehicle | Average Fleet Age     |
| Mode    | Operated | Transportation | Expenses  | Revenues | Funds   | Unlinked Trips | Revenue Miles  | Revenue Hours  | in Years <sup>a</sup> |
| Vanpool | -        | 5              | \$15,591  | \$18,964 | \$0     | 7,560          | 44,531         | 784            | 0.4                   |
| Total   |          | 5              | ¢15 501   | \$19.064 | 0.2     | 7 560          | 11 531         | 79.4           |                       |