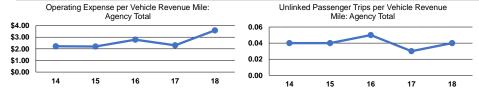

### **Performance Measures**

#### Service Efficiency

| Mode            | Operating Expenses per<br>Vehicle Revenue Mile | Operating Expenses per<br>Vehicle Revenue Hour |
|-----------------|------------------------------------------------|------------------------------------------------|
| Demand Response | \$3.59                                         | \$76.69                                        |
| Total           | \$3.59                                         | \$76.69                                        |

|                 |                                                      | Service Effectiveness                      |                                            |
|-----------------|------------------------------------------------------|--------------------------------------------|--------------------------------------------|
| Mode            | Operating Expenses<br>per Unlinked<br>Passenger Trip | Unlinked Trips per<br>Vehicle Revenue Mile | Unlinked Trips per<br>Vehicle Revenue Hour |
| Demand Response | \$89.31                                              | 0.0                                        | 0.9                                        |
| Total           | \$89.31                                              | 0.0                                        | 0.9                                        |
| Total           | \$89.31                                              | 0.0                                        |                                            |