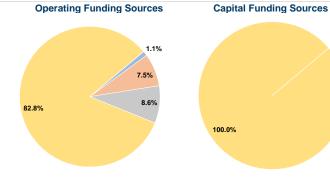

## **Financial Information**

### Sources of Capital Funds Expended

| Fare Revenues                | \$0      | 0.0%   |
|------------------------------|----------|--------|
| Local Funds                  | \$0      | 0.0%   |
| State Funds                  | \$0      | 0.0%   |
| Federal Assistance           | \$32,600 | 100.0% |
| Other Funds                  | \$0      | 0.0%   |
| Total Capital Funds Expended | \$32,600 | 100.0% |