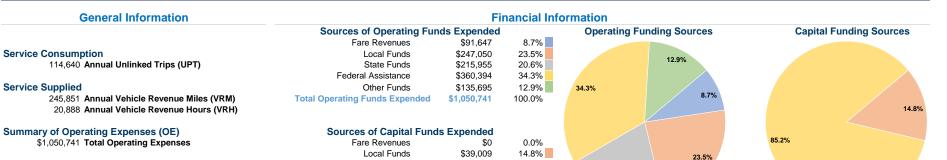

## **Doger Area Rapids Transit, City of Fort Dodge**

2018 Annual Agency Profile

530 1st Avenue Fort Dodge, IA 50501

\$0

\$0

\$224,285

\$263,294

0.0%

85.2%

0.0%

Mode

Bus

**Total** 

Demand Response

Service Effectiveness

Unlinked Trips per

# **Modal Characteristics**

State Funds

Other Funds

Federal Assistance

**Total Capital Funds Expended** 

### Vehicles Operated at Maximum Service

| Mode            | Directly<br>Operated | Purchased<br>Transportation | Operating<br>Expenses | Fare<br>Revenues | Uses of Capital<br>Funds Annual U | Jnlinked Trips | Annual Vehicle<br>Revenue Miles | Annual Vehicle<br>Revenue Hours |
|-----------------|----------------------|-----------------------------|-----------------------|------------------|-----------------------------------|----------------|---------------------------------|---------------------------------|
| Demand Response | . 3                  | -                           | \$171,910             | \$32,887         | \$263,294                         | 11,140         | 44,578                          | 4,008                           |
| Bus             | 13                   | -                           | \$878,831             | \$58,760         | \$0                               | 103,500        | 201,273                         | 16,880                          |
| Total           | 16                   | -                           | \$1,050,741           | \$91,647         | \$263,294                         | 114,640        | 245,851                         | 20,888                          |