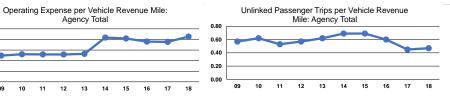

#### **Performance Measures**

\$5.00 \$4.00 \$3.00 \$2.00

\$1.00 \$0.00

#### Service Efficiency

| Mode            | Operating Expenses per<br>Vehicle Revenue Mile | Operating Expenses per<br>Vehicle Revenue Hour |
|-----------------|------------------------------------------------|------------------------------------------------|
| Demand Response | \$3.86                                         | \$42.89                                        |
| Bus             | \$4.37                                         | \$52.06                                        |
| Total           | \$4.27                                         | \$50.30                                        |