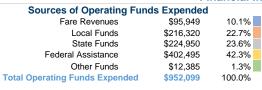

## Summary of Operating Expenses (OE)

\$952,099 Total Operating Expenses

# Operating Funding Sources 1.3% 10.1% 22.7%