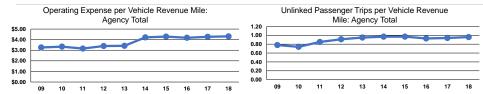

## Service Efficiency

| Operating Expenses per<br>Vehicle Revenue Mile |  |
|------------------------------------------------|--|
|                                                |  |
| \$4.31                                         |  |
|                                                |  |

213,044

|       | Operating Expenses per Unlinked | Unlinked Trips per   | Unlinked Trips per   |
|-------|---------------------------------|----------------------|----------------------|
| Mode  | Passenger Trip                  | Vehicle Revenue Mile | Vehicle Revenue Hour |
| Bus   | \$4.47                          | 1.0                  | 11.8                 |
| Total | \$4.47                          | 1.0                  | 11.8                 |