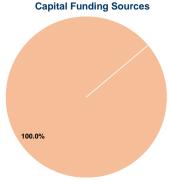

## Sources of Capital Funds Expended

| Sources of Capital Fullus    | Expended |        |
|------------------------------|----------|--------|
| Fare Revenues                | \$0      | 0.0%   |
| Local Funds                  | \$85,251 | 100.0% |
| State Funds                  | \$0      | 0.0%   |
| Federal Assistance           | \$0      | 0.0%   |
| Other Funds                  | \$0      | 0.0%   |
| Total Capital Funds Expended | \$85,251 | 100.0% |

| Uses of Capital Funds | Annual Unlinked Trips |
|-----------------------|-----------------------|
| \$85.251              | 213 044               |

\$85,251

Annual Vehicle
Revenue Miles
220,932
Annual Vehicle
Revenue Hours
17,994