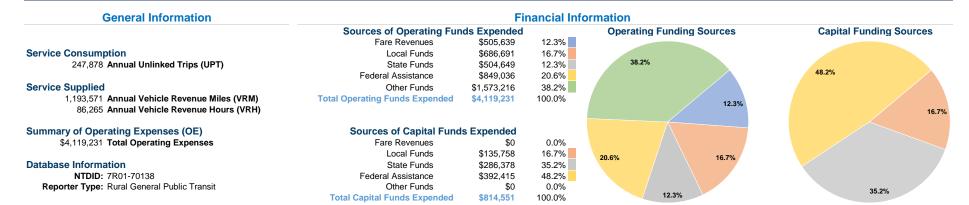

### Vehicles Operated at Maximum Service

Directly Purchased Operating Fare **Uses of Capital Annual Vehicle Annual Vehicle** Operated Transportation Expenses Revenues **Funds Annual Unlinked Trips** Revenue Miles **Revenue Hours** 69 \$4,119,231 \$505.639 \$814.551 247.878 1.193.571 86.265 69 \$4,119,231 \$505,639 \$814,551 247,878 1,193,571 86,265