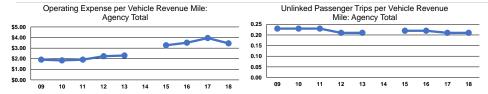

# Service Efficiency

Operating Expenses per
Vehicle Revenue Mile
\$3.45
\$3.45
\$47.75

|                 | Service Effectiveness                                |                                            |                                            |
|-----------------|------------------------------------------------------|--------------------------------------------|--------------------------------------------|
| Mode            | Operating Expenses<br>per Unlinked<br>Passenger Trip | Unlinked Trips per<br>Vehicle Revenue Mile | Unlinked Trips per<br>Vehicle Revenue Hour |
| Demand Response | \$16.62                                              | 0.2                                        | 2.9                                        |
| Total           | \$16.62                                              | 0.2                                        | 2.9                                        |