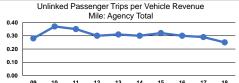

Operating Expenses per Vehicle Revenue Hour \$29.78 \$29.78

**Total Capital Funds Expended** 

|                 | Service Effectiveness                                |                                            |                                            |  |
|-----------------|------------------------------------------------------|--------------------------------------------|--------------------------------------------|--|
| Mode            | Operating Expenses<br>per Unlinked<br>Passenger Trip | Unlinked Trips per<br>Vehicle Revenue Mile | Unlinked Trips per<br>Vehicle Revenue Hour |  |
| Demand Response | \$11.05                                              | 0.2                                        | 2.7                                        |  |
| Total           | \$11.05                                              | 0.2                                        | 2.7                                        |  |