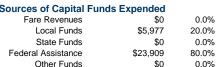

| Uses of Capital |                       | Annual Vehicle | <b>Annual Vehicle</b> |
|-----------------|-----------------------|----------------|-----------------------|
| Funds           | Annual Unlinked Trips | Revenue Miles  | Revenue Hours         |
| \$29,886        | 137,670               | 559,438        | 51,099                |
| \$29,886        | 137,670               | 559,438        | 51,099                |