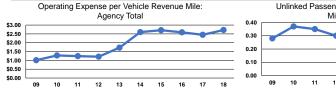

### Service Efficiency

|                 | Operating Expenses per |  |  |
|-----------------|------------------------|--|--|
| Mode            | Vehicle Revenue Mile   |  |  |
| Demand Response | \$2.72                 |  |  |
| Total           | \$2.72                 |  |  |