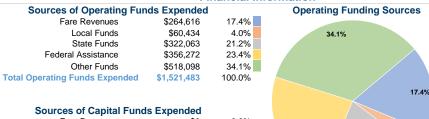

### Summary of Operating Expenses (OE)

\$1,521,483 Total Operating Expenses

### Financial Information