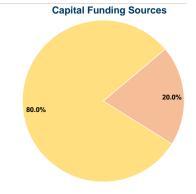

| Uses of Capital |                       | Annual Vehicle | <b>Annual Vehicle</b> |
|-----------------|-----------------------|----------------|-----------------------|
| Funds           | Annual Unlinked Trips | Revenue Miles  | Revenue Hours         |
| \$29,886        | 137,670               | 559,438        | 51,099                |
| \$29,886        | 137,670               | 559,438        | 51,099                |