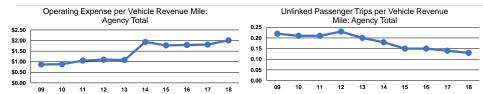

# Service Efficiency

|                 | Operating Expenses per | Operating Expenses per |
|-----------------|------------------------|------------------------|
| Mode            | Vehicle Revenue Mile   | Vehicle Revenue Hour   |
| Demand Response | \$2.01                 | \$44.20                |
| Total           | \$2.01                 | \$44.20                |

|                 | Service Effectiveness                                |                                            |                                            |
|-----------------|------------------------------------------------------|--------------------------------------------|--------------------------------------------|
| Mode            | Operating Expenses<br>per Unlinked<br>Passenger Trip | Unlinked Trips per<br>Vehicle Revenue Mile | Unlinked Trips per<br>Vehicle Revenue Hour |
| Demand Response | \$14.98                                              | 0.1                                        | 3.0                                        |
| Total           | \$14.98                                              | 0.1                                        | 3.0                                        |