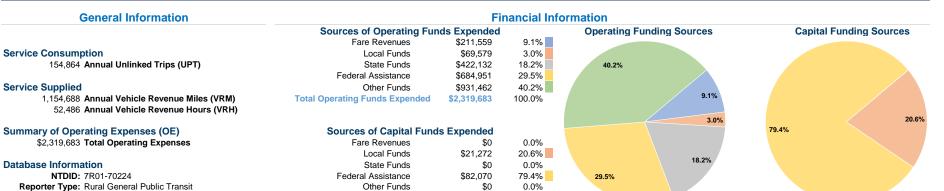

## **Modal Characteristics**

\$103,342

100.0%

**Total Capital Funds Expended** 

#### Vehicles Operated at Maximum Service

|                 | Directly | Purchased      | Operating   | Fare      |
|-----------------|----------|----------------|-------------|-----------|
| Mode            | Operated | Transportation | Expenses    | Revenues  |
| Demand Response | 48       | -              | \$2,319,683 | \$211,559 |
| Total           | 48       | -              | \$2,319,683 | \$211,559 |

| Uses of Capital |                       | Annual Vehicle | Annual Vehicle |
|-----------------|-----------------------|----------------|----------------|
| Funds           | Annual Unlinked Trips | Revenue Miles  | Revenue Hours  |
| \$103,342       | 154,864               | 1,154,688      | 52,486         |
| \$103,342       | 154,864               | 1,154,688      | 52,486         |