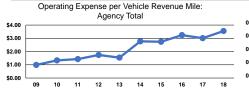

# Service Efficiency

|                 | Operating Expenses per | Operating Expenses per |  |
|-----------------|------------------------|------------------------|--|
| Mode            | Vehicle Revenue Mile   | Vehicle Revenue Hour   |  |
| Demand Response | \$3.55                 | \$39.46                |  |
| Total           | \$3.55                 | \$39.46                |  |