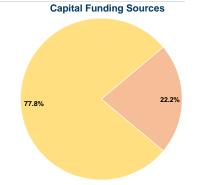

# **Financial Information**

Fare Revenues 0.0% Local Funds \$53,260 22.2% State Funds \$0 0.0% Federal Assistance \$186,829 77.8% Other Funds \$0 0.0% **Total Capital Funds Expended** \$240,089 100.0%

\$240,089

 
 Uses of Capital Funds
 Annual Vehicle Annual Unlinked Trips
 Revenue Miles

 \$240,089
 220,603
 1,006,754

220,603

Annual Vehicle

Revenue Miles

1,006,754
1,006,754
90,497
1,006,754
90,497