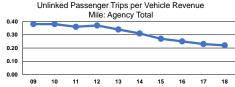

# Service Effectiveness

| Mode Demand Response Total | Operating Expenses<br>per Unlinked<br>Passenger Trip<br>\$16.19<br>\$16.19 | Unlinked Trips per<br>Vehicle Revenue Mile<br>0.2<br>0.2 | Unlinked Trips per<br>Vehicle Revenue Hour<br>2.4<br>2.4 |
|----------------------------|----------------------------------------------------------------------------|----------------------------------------------------------|----------------------------------------------------------|
|----------------------------|----------------------------------------------------------------------------|----------------------------------------------------------|----------------------------------------------------------|