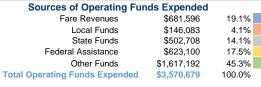

# Summary of Operating Expenses (OE)

\$3,570,679 Total Operating Expenses

# **Financial Information**

Fare Revenues 0.0% Local Funds \$53,260 22.2% State Funds \$0 0.0% Federal Assistance \$186,829 77.8% Other Funds \$0 0.0% **Total Capital Funds Expended** \$240,089 100.0%

\$240,089

**Operating Funding Sources** 