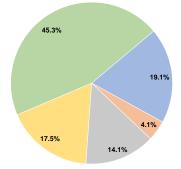

# Summary of Operating Expenses (OE)

\$3,570,679 Total Operating Expenses

# **Financial Information**

Fare Revenues 0.0% Local Funds \$53,260 22.2% State Funds \$0 0.0% Federal Assistance \$186,829 77.8% Other Funds \$0 0.0% **Total Capital Funds Expended** \$240,089 100.0%

\$240,089

**Operating Funding Sources** 