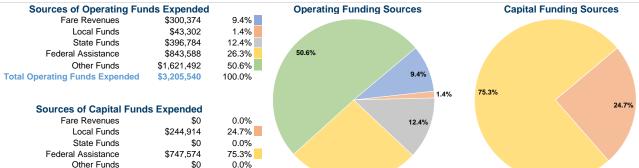

#### Summary of Operating Expenses (OE)

\$3,205,540 Total Operating Expenses

#### **Financial Information**

26.3%

# **Modal Characteristics**

\$992,488

100.0%

# Vehicles Operated at Maximum Service

| Directly | Purchased      | Operating   | Fare      |
|----------|----------------|-------------|-----------|
| Operated | Transportation | Expenses    | Revenues  |
| 67       | -              | \$3,205,540 | \$300,374 |
| 67       | _              | \$3 205 540 | \$300.374 |

| Uses of Capital |                       | Annual Vehicle | Annual Vehicle |
|-----------------|-----------------------|----------------|----------------|
| Funds           | Annual Unlinked Trips | Revenue Miles  | Revenue Hours  |
| \$992,488       | 324,786               | 1,552,364      | 101,840        |
| ¢002 400        | 224 706               | 1 552 264      | 101 940        |

Operating Expenses per Vehicle Revenue Hour \$31.48 \$31.48

**Total Capital Funds Expended** 

Service Effectiveness **Operating Expenses** per Unlinked Unlinked Trips per Unlinked Trips per Vehicle Revenue Mile Vehicle Revenue Hour Mode Passenger Trip Demand Response \$9.87 0.2 3.2 \$9.87 0.2 3.2