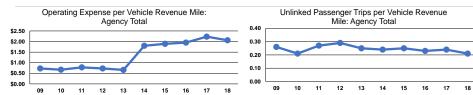

# Service Efficiency

|                 | Operating Expenses per |
|-----------------|------------------------|
| Mode            | Vehicle Revenue Mile   |
| Demand Response | \$2.06                 |
| Total           | \$2.06                 |

Operating Expenses per Vehicle Revenue Hour \$31.48 \$31.48

**Total Capital Funds Expended** 

Service Effectiveness **Operating Expenses** per Unlinked Unlinked Trips per Unlinked Trips per Vehicle Revenue Mile Vehicle Revenue Hour Mode Passenger Trip Demand Response \$9.87 0.2 3.2 \$9.87 0.2 3.2