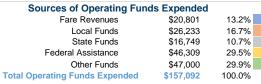

### Summary of Operating Expenses (OE)

\$157,092 Total Operating Expenses

# Vehicles Operated at Maximum Service

|                 | Directly | Purchased      | Operating | Fare     |
|-----------------|----------|----------------|-----------|----------|
| Mode            | Operated | Transportation | Expenses  | Revenues |
| Demand Response | 2        | -              | \$157,092 | \$20,801 |
| Total           | 2        | -              | \$157.092 | \$20,801 |