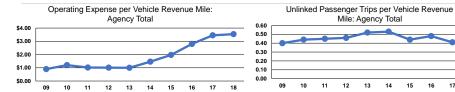

### **Performance Measures**

### Service Efficiency

| Operating Expenses pe |  |
|-----------------------|--|
| Vehicle Revenue Mi    |  |
| \$3.54                |  |
| \$3.54                |  |
|                       |  |

Operating Expenses per Vehicle Revenue Hour \$37.76

|                 | Service Effectiveness                                |                                            |                                            |  |
|-----------------|------------------------------------------------------|--------------------------------------------|--------------------------------------------|--|
| Mode            | Operating Expenses<br>per Unlinked<br>Passenger Trip | Unlinked Trips per<br>Vehicle Revenue Mile | Unlinked Trips per<br>Vehicle Revenue Hour |  |
| Demand Response | \$7.61                                               | 0.5                                        | 5.0                                        |  |
| Total           | \$7.61                                               | 0.5                                        | 5.0                                        |  |