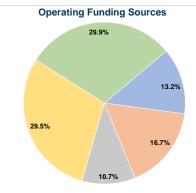

### Summary of Operating Expenses (OE)

\$157,092 Total Operating Expenses

# Vehicles Operated at Maximum Service

|                 | Directly | Purchased      | Operating | Fare     |
|-----------------|----------|----------------|-----------|----------|
| Mode            | Operated | Transportation | Expenses  | Revenues |
| Demand Response | 2        | -              | \$157,092 | \$20,801 |
| Total           | 2        | -              | \$157.092 | \$20,801 |