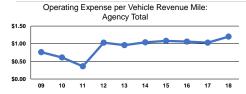

#### Service Efficiency

|                 | Operating Expenses per |  |  |
|-----------------|------------------------|--|--|
| Mode            | Vehicle Revenue Mile   |  |  |
| Demand Response | \$1.20                 |  |  |
| Total           | \$1.20                 |  |  |
|                 |                        |  |  |

Operating Expenses per Vehicle Revenue Hour \$20.43

Local Funds

State Funds

Other Funds

Federal Assistance

**Total Capital Funds Expended** 

| Uses of Capital |                       | Annual Vehicle | Annual Vehicle |  |
|-----------------|-----------------------|----------------|----------------|--|
| Funds           | Annual Unlinked Trips | Revenue Miles  | Revenue Hours  |  |
| \$0             | 4,622                 | 77,251         | 4,541          |  |
| \$0             | 4,622                 | 77,251         | 4,541          |  |