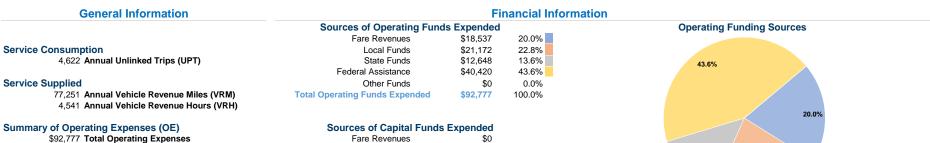

### **Vehicles Operated** at Maximum Service

|                 | Directly | Purchased      | Operating | Fare     | Uses of Capital |       |
|-----------------|----------|----------------|-----------|----------|-----------------|-------|
| Mode            | Operated | Transportation | Expenses  | Revenues | Funds           | Annua |
| Demand Response | 3        | -              | \$92,777  | \$18,537 | \$0             |       |
| Total           | 3        | -              | \$92,777  | \$18,537 | \$0             |       |

Operating Expenses per Vehicle Revenue Hour \$20.43

Local Funds

State Funds

Other Funds

Federal Assistance

**Total Capital Funds Expended** 

| Uses of Capital |                       | Annual Vehicle | Annual Vehicle |  |
|-----------------|-----------------------|----------------|----------------|--|
| Funds           | Annual Unlinked Trips | Revenue Miles  | Revenue Hours  |  |
| \$0             | 4,622                 | 77,251         | 4,541          |  |
| \$0             | 4,622                 | 77,251         | 4,541          |  |

13.6%