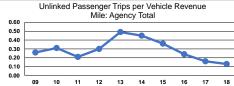

|                 | Service Effectiveness                                |                                            |                                            |  |
|-----------------|------------------------------------------------------|--------------------------------------------|--------------------------------------------|--|
| Mode            | Operating Expenses<br>per Unlinked<br>Passenger Trip | Unlinked Trips per<br>Vehicle Revenue Mile | Unlinked Trips per<br>Vehicle Revenue Hour |  |
| Demand Response | \$14.33                                              | 0.1                                        | 2.4                                        |  |
| Total           | \$14.33                                              | 0.1                                        | 2.4                                        |  |