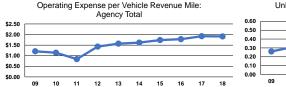

# **Service Efficiency**

| Mode            | Operating Expenses per<br>Vehicle Revenue Mile | Operating Expenses per<br>Vehicle Revenue Hour |
|-----------------|------------------------------------------------|------------------------------------------------|
| Demand Response | \$1.91                                         | \$33.72                                        |
| Total           | \$1.91                                         | \$33.72                                        |