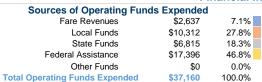

#### Summary of Operating Expenses (OE)

\$37,160 Total Operating Expenses

# **Operating Funding Sources** 46.8% 27.8% 18.3%