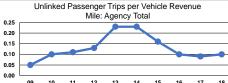

## Service Efficiency

Mode Operating Expenses per Wode Vehicle Revenue Mile
Demand Response \$4.43
Total \$4.43

Operating Expenses per Vehicle Revenue Hour \$93.93

|                 |                                                      | 3                                          |                                            |
|-----------------|------------------------------------------------------|--------------------------------------------|--------------------------------------------|
| Mode            | Operating Expenses<br>per Unlinked<br>Passenger Trip | Unlinked Trips per<br>Vehicle Revenue Mile | Unlinked Trips per<br>Vehicle Revenue Hour |
| Demand Response | \$42.22                                              | 0.1                                        | 2.2                                        |
| Total           | \$42.22                                              | 0.1                                        | 2.2                                        |