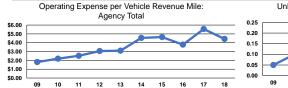

## Service Efficiency

Mode Operating Expenses per Wode Vehicle Revenue Mile
Demand Response \$4.43
Total \$4.43

Operating Expenses per Vehicle Revenue Hour \$93.93

|                 |                                                      | 3                                          |                                            |
|-----------------|------------------------------------------------------|--------------------------------------------|--------------------------------------------|
| Mode            | Operating Expenses<br>per Unlinked<br>Passenger Trip | Unlinked Trips per<br>Vehicle Revenue Mile | Unlinked Trips per<br>Vehicle Revenue Hour |
| Demand Response | \$42.22                                              | 0.1                                        | 2.2                                        |
| Total           | \$42.22                                              | 0.1                                        | 2.2                                        |