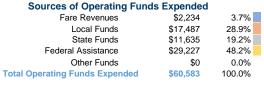

## **Sources of Capital Funds Expended**

**Operating Funding Sources** 

## Summary of Operating Expenses (OE)

\$60,583 Total Operating Expenses