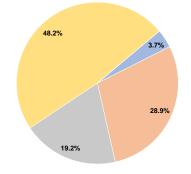

## **Sources of Capital Funds Expended**

**Operating Funding Sources** 

## Summary of Operating Expenses (OE)

\$60,583 Total Operating Expenses