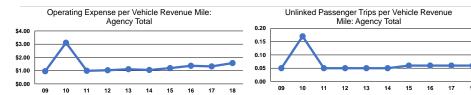

## Service Efficiency

|                 | Operating Expenses per |
|-----------------|------------------------|
| Mode            | Vehicle Revenue Mile   |
| Demand Response | \$1.57                 |
| Total           | \$1.57                 |

Operating Expenses per Vehicle Revenue Hour \$42.46 \$42.46

|                 | Service Effectiveness                                |                                            |                                            |  |
|-----------------|------------------------------------------------------|--------------------------------------------|--------------------------------------------|--|
| Mode            | Operating Expenses<br>per Unlinked<br>Passenger Trip | Unlinked Trips per<br>Vehicle Revenue Mile | Unlinked Trips per<br>Vehicle Revenue Hour |  |
| Demand Response | \$25.86                                              | 0.1                                        | 1.6                                        |  |
| Total           | \$25.86                                              | 0.1                                        | 1.6                                        |  |