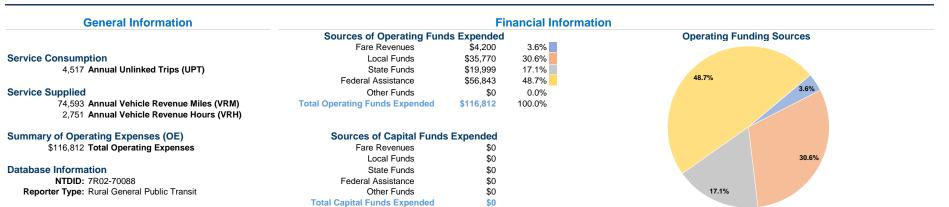

### Vehicles Operated at Maximum Service

| Directly      | Purchased<br>Transportation | Operating             | Fare                |
|---------------|-----------------------------|-----------------------|---------------------|
| Operated<br>2 | Transportation -            | Expenses<br>\$116.812 | Revenues<br>\$4,200 |
| 2             | -                           | \$116,812             | \$4,200             |

| Uses of Capital |                       | Annual Vehicle | Annual Vehicle |  |
|-----------------|-----------------------|----------------|----------------|--|
| Funds           | Annual Unlinked Trips | Revenue Miles  | Revenue Hours  |  |
| \$0             | 4,517                 | 74,593         | 2,751          |  |
| \$0             | 4,517                 | 74,593         | 2,751          |  |

## Service Efficiency

|                 | Operating Expenses per |
|-----------------|------------------------|
| Mode            | Vehicle Revenue Mile   |
| Demand Response | \$1.57                 |
| Total           | \$1.57                 |

Operating Expenses per Vehicle Revenue Hour \$42.46 \$42.46

|                 | Service Effectiveness                                |                                            |                                            |  |
|-----------------|------------------------------------------------------|--------------------------------------------|--------------------------------------------|--|
| Mode            | Operating Expenses<br>per Unlinked<br>Passenger Trip | Unlinked Trips per<br>Vehicle Revenue Mile | Unlinked Trips per<br>Vehicle Revenue Hour |  |
| Demand Response | \$25.86                                              | 0.1                                        | 1.6                                        |  |
| Total           | \$25.86                                              | 0.1                                        | 1.6                                        |  |