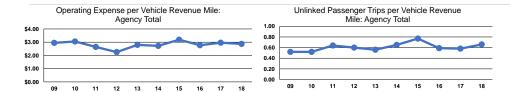

## Vehicles Operated at Maximum Service

\$2.87

|                 | Directly | Purchased      | Operating | Fare     | Uses of Capital |                | Annual Vehicle | Annual Vehicle |
|-----------------|----------|----------------|-----------|----------|-----------------|----------------|----------------|----------------|
| Mode            | Operated | Transportation | Expenses  | Revenues | Funds Annual L  | Inlinked Trips | Revenue Miles  | Revenue Hours  |
| Demand Response | 1        | -              | \$31,742  | \$2,846  | \$0             | 7,285          | 11,051         | 2,001          |
| Total           | 1        | _              | \$31,742  | \$2.846  | \$0             | 7.285          | 11.051         | 2.001          |

# Operating Expenses per Vehicle Revenue Mile \$2.87 Vehicle Revenue Hour \$15.86

\$15.86

**Total Capital Funds Expended** 

|                 | Service Effectiveness                                |                                            |                                            |  |  |
|-----------------|------------------------------------------------------|--------------------------------------------|--------------------------------------------|--|--|
| Mode            | Operating Expenses<br>per Unlinked<br>Passenger Trip | Unlinked Trips per<br>Vehicle Revenue Mile | Unlinked Trips per<br>Vehicle Revenue Hour |  |  |
| Demand Response | \$4.36                                               | 0.7                                        | 3.6                                        |  |  |
| Total           | \$4.36                                               | 0.7                                        | 3.6                                        |  |  |