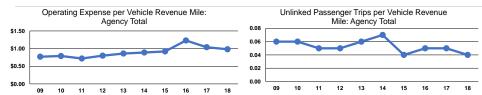

# Service Efficiency

|                 | Operating Expenses per | Operating Expenses per |
|-----------------|------------------------|------------------------|
| Mode            | Vehicle Revenue Mile   | Vehicle Revenue Hour   |
| Demand Response | \$0.98                 | \$22.06                |
| Total           | \$0.98                 | \$22.06                |

|                 | Service Effectiveness                                |                                            |                                            |
|-----------------|------------------------------------------------------|--------------------------------------------|--------------------------------------------|
| Mode            | Operating Expenses<br>per Unlinked<br>Passenger Trip | Unlinked Trips per<br>Vehicle Revenue Mile | Unlinked Trips per<br>Vehicle Revenue Hour |
| Demand Response | \$22.88                                              | 0.0                                        | 1.0                                        |
| Total           | \$22.88                                              | 0.0                                        | 1.0                                        |