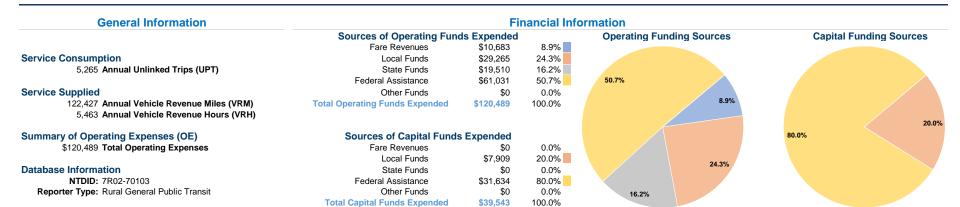

## Vehicles Operated at Maximum Service

|                 | Directly | Purchased      | Operating | Fare     |
|-----------------|----------|----------------|-----------|----------|
| Mode            | Operated | Transportation | Expenses  | Revenues |
| Demand Response | 8        | <u>-</u>       | \$120,489 | \$10,683 |
| Total           | 8        | -              | \$120,489 | \$10,683 |

| Uses of Capital |                       | Annual Vehicle | Annual Vehicle |
|-----------------|-----------------------|----------------|----------------|
| Funds           | Annual Unlinked Trips | Revenue Miles  | Revenue Hours  |
| \$39,543        | 5,265                 | 122,427        | 5,463          |
| \$39,543        | 5,265                 | 122,427        | 5,463          |