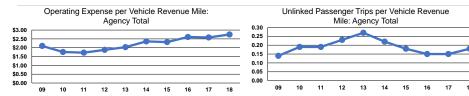

## Service Efficiency

| Operating Expenses per |                                |
|------------------------|--------------------------------|
| Vehicle Revenue Mile   |                                |
| \$2.75                 |                                |
| \$2.75                 |                                |
|                        | Vehicle Revenue Mile<br>\$2.75 |

Operating Expenses per Vehicle Revenue Hour \$46.55 \$46.55

Service Effectiveness **Operating Expenses** per Unlinked Unlinked Trips per Unlinked Trips per Mode Passenger Trip Vehicle Revenue Mile Vehicle Revenue Hour Demand Response \$15.10 0.2 3.1 \$15.10 0.2 3.1