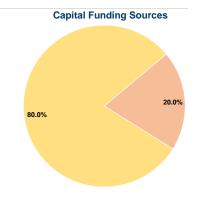

## **Sources of Capital Funds Expended**

| odurces of dapital i unus Experided |          |        |  |  |  |
|-------------------------------------|----------|--------|--|--|--|
| Fare Revenues                       | \$0      | 0.0%   |  |  |  |
| Local Funds                         | \$11,829 | 20.0%  |  |  |  |
| State Funds                         | \$0      | 0.0%   |  |  |  |
| Federal Assistance                  | \$47,314 | 80.0%  |  |  |  |
| Other Funds                         | \$0      | 0.0%   |  |  |  |
| Total Capital Funds Expended        | \$59,143 | 100.0% |  |  |  |