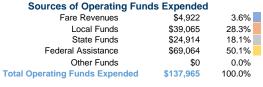

## **Pottawatomie County**

2018 Annual Agency Profile

P.O. Box 187 Westmoreland, KS 66549

## **General Information**

## **Service Consumption**

9,135 Annual Unlinked Trips (UPT)

## Service Supplied

50,113 Annual Vehicle Revenue Miles (VRM) 2,964 Annual Vehicle Revenue Hours (VRH)

## Summary of Operating Expenses (OE)

\$137,965 Total Operating Expenses

#### **Database Information**

NTDID: 7R02-70122

Reporter Type: Rural General Public Transit

## **Financial Information**



## **Sources of Capital Funds Expended**

| odurces of dapital i unus Experided |          |        |  |  |  |
|-------------------------------------|----------|--------|--|--|--|
| Fare Revenues                       | \$0      | 0.0%   |  |  |  |
| Local Funds                         | \$11,829 | 20.0%  |  |  |  |
| State Funds                         | \$0      | 0.0%   |  |  |  |
| Federal Assistance                  | \$47,314 | 80.0%  |  |  |  |
| Other Funds                         | \$0      | 0.0%   |  |  |  |
| Total Capital Funds Expended        | \$59,143 | 100.0% |  |  |  |



**Operating Funding Sources** 



## **Modal Characteristics**

## **Operation Characteristics**

# Vehicles Operated at Maximum Service

|                 | Directly | Purchased      | Operating | Far