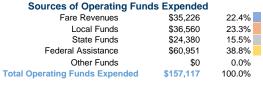

# City of Great Bend/Commission on Aging

2018 Annual Agency Profile

2005 Kansas Ave Great Bend, KS 67530



## **Service Consumption**

22,396 Annual Unlinked Trips (UPT)

## Service Supplied

74,605 Annual Vehicle Revenue Miles (VRM) 10,200 Annual Vehicle Revenue Hours (VRH)

# **Summary of Operating Expenses (OE)**

\$157,117 Total Operating Expenses

#### **Database Information**

NTDID: 7R02-70123

Reporter Type: Rural General Public Transit



## **Sources of Capital Funds Expended**



# **Modal Characteristics**

# **Operation Characteristics**

# Vehicles Operated at Maximum Service

|                 | Directly | Purchased                               | Operating | Fare     |
|-----------------|----------|-----------------------------------------|-----------|----------|
| Mode            | Operated | Transportation                          | Expenses  | Revenues |
| Demand Response | 4        | - · · · · · · · · · · · · · · · · · · · | \$157,117 | \$35,226 |
| Total           | 4        | _                                       | \$157,117 | \$35,226 |

| Uses of Capital |                       | Annual Vehicle | Annual Vehicle |
|-----------------|-----------------------|----------------|----------------|
| Funds