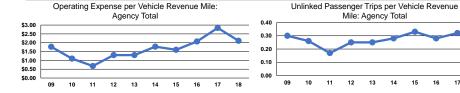

## Service Efficiency

|                 | Operating Expenses per |  |
|-----------------|------------------------|--|
| Mode            | Vehicle Revenue Mile   |  |
| Demand Response | \$2.11                 |  |
| Total           | \$2.11                 |  |

Operating Expenses per Vehicle Revenue Hour \$15.40

|                 | Service Effectiveness                                |                                            |                                            |  |
|-----------------|------------------------------------------------------|--------------------------------------------|--------------------------------------------|--|
| Mode            | Operating Expenses<br>per Unlinked<br>Passenger Trip | Unlinked Trips per<br>Vehicle Revenue Mile | Unlinked Trips per<br>Vehicle Revenue Hour |  |
|                 |                                                      |                                            |                                            |  |
| Demand Response | \$7.02                                               | 0.3                                        | 2.2                                        |  |
| Total           | \$7.02                                               | 0.3                                        | 2.2                                        |  |